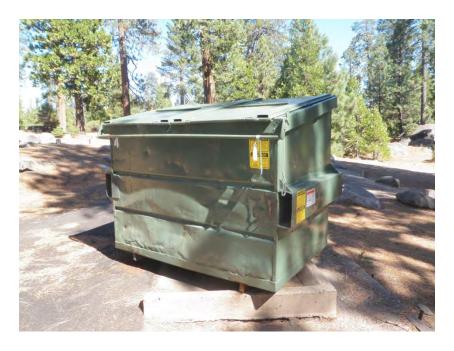

#### 2.5.1 South Tahoe Refuse Containers

The existing bear-proof trash receptacles are provided by STR who contracts with McLaughlin Waste Equipment, Inc.<sup>5</sup> for all trash receptacle models. There are currently 2 and 4 yard sizes front load trash receptacles with roll bars and clip and cable units.

#### 2.5.2 Front Load Pitch Top Bear-Proof Trash Receptacles

BearSaver<sup>6</sup> provides a bear resistant, heavy duty commercial container with easy-to-open counter-weighted loading doors available in 2, 3, and 4 cubic yard sizes. This bear-proof trash receptacle includes gravity latches that allow the trash receptacle lid to open when turned upside down for emptying; clip-down lids are also available as an option. The driver will not have to get out of the truck to unlatch the lid, which would resolve the issue of broken clips and cables.

The Bearicuda "Crested Butte" is a front loading bear resistant trash receptacle with a gravity and paddle latching system available in 2, 3, 4, 6, and 8 cubic yard capacities. The unloading lid is unlatched by gravity during the dumping operation. When emptying trash, the lid of the trash receptacle opens automatically when turned upside down. The driver remains inside the vehicle making for an efficient use of time. The bear-resistant gravity latch prevents the access doors from being accidentally left open.