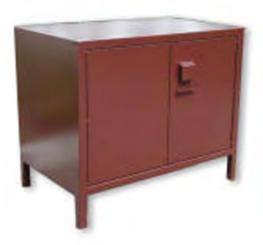

## 3.2.1 Single Door Lockers

BearSaver<sup>9</sup> offers a mid-size bear-proof food storage locker (model #FS24) with a 24 cubic foot capacity with a length of 29 inches, width of 44 inches, and height of 47 inches. These come with a pitched roof for snow load protection.

### 3.2.2 <u>Double Door Lockers</u>

BearSaver<sup>10</sup> provides bear-proof food storage lockers (model #FS30) with 24 cubic foot and 30 cubic foot capacities both with flat roofs for extra space and with a length of 29 inches, a width of 48 inches and a height of 40 inches and a length of 37 inches, a width of 48 inches and a height of 41 inches, respectively.