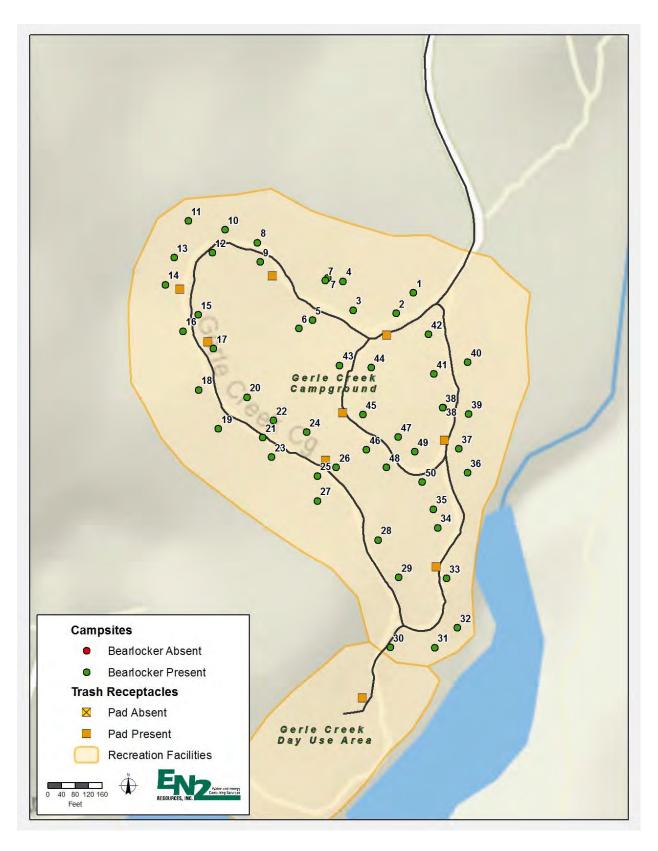

#### 1.1.2.1 Gerle Creek Campground

 Purchase or retrofit refuse containers for accessibility and bear resistance.

#### c. Gerle Creek Campground

There are eight bear-proof trash receptacles at the Gerle Creek Campground that are in good/fair condition. All are located on concrete pads in good condition except one was misaligned.