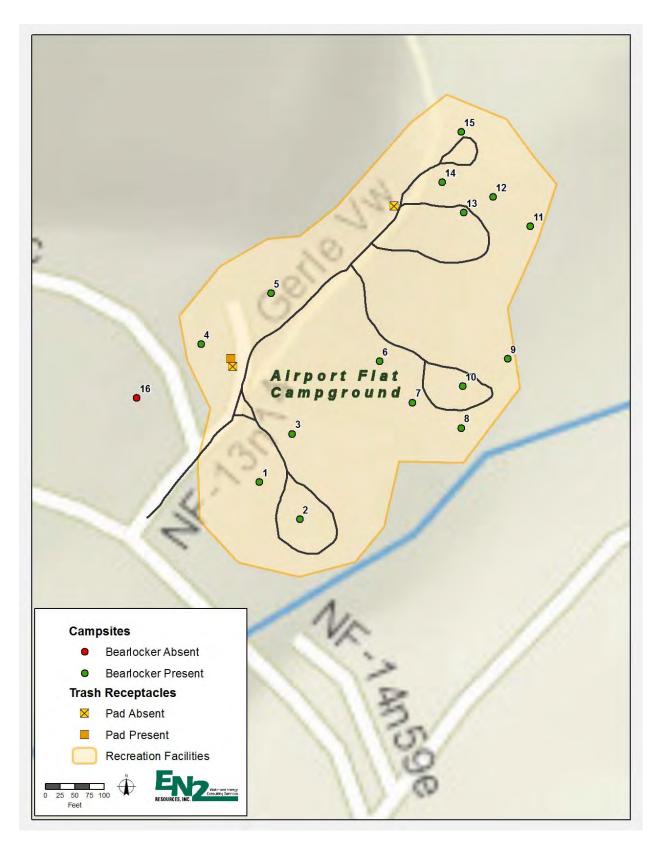

#### 1.1.2.4 Airport Flat Campground

 Purchase or retrofit refuse containers for accessibility and bear resistance at both the campground and the hardened dispersed area.

#### a. Airport Flat Campground

There are three bear-proof trash receptacles at the Airport Flat Campground, all in good condition. One of the trash receptacles is on a concrete pad that is in good condition.