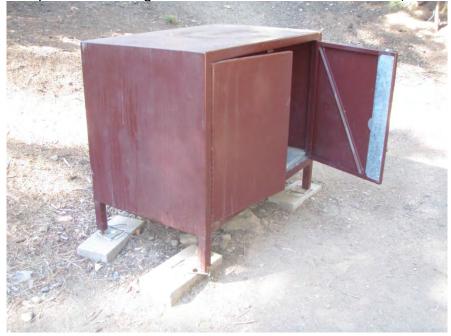

#### 3.1 Recommended Repairs

As described in the Existing Conditions Assessment Report (Appendix A), there are a total of 12 bear-proof food storage lockers at individual campground sites that are recommended for repair. Similar to the bear-proof trash receptacles, Condition 45 does not require repairs to existing lockers and pads. However for completeness, Table 5 describes repairs needed to existing lockers and pads. Overall, the majority of the bear-proof food storage lockers were functional and in good cosmetic condition. Functionality issues were minor, consisting of hard to open doors and broken latches. The primary recommended repair needed for concrete pads concerns the bear-proof food storage lockers that had individual concrete footings for each leg that were damaged or are unstable to some extent.

Table 5. Bear-Proof Food Storage Lockers Recommended for Repairs

| Facility                                      | Site Number    | Functionality                               | Cosmetic<br>Condition                     | Pad Condition                                    |  |  |  |
|-----------------------------------------------|----------------|---------------------------------------------|-------------------------------------------|--------------------------------------------------|--|--|--|
| Loon Lake Are                                 | Loon Lake Area |                                             |                                           |                                                  |  |  |  |
| Loon Lake<br>Family<br>Campground             | 11             | Functional                                  | Good                                      | Wooden plank front, rock in back – Repair Needed |  |  |  |
| Loon Lake<br>Family<br>Campground             | 15             | Functional                                  | Good                                      | Back footings/Leaning<br>forward – Repair Needed |  |  |  |
| Loon Lake<br>Family<br>Campground             | 26             | Functional                                  | Good                                      | Concrete footings unstable  – Repair Needed      |  |  |  |
| Loon Lake<br>Family<br>Campground             | 30             | Functional                                  | Top slightly<br>dented –<br>Repair Needed | Good                                             |  |  |  |
| Loon Lake<br>Group<br>Campgrounds<br>(Site 2) | 1              | Functional                                  | Good                                      | Concrete footings - 1<br>cracked – Repair Needed |  |  |  |
| Gerle Creek Re                                | eservoir Area  |                                             |                                           |                                                  |  |  |  |
| Airport Flat<br>Campground                    | 7              | Door hard to<br>open – Repair<br>Needed     | Good                                      | Good                                             |  |  |  |
| Union Valley R                                | Reservoir Area |                                             |                                           |                                                  |  |  |  |
| Wolf Creek<br>Family<br>Campground            | 3              | Functional                                  | Minor dirt and rust                       | Concrete footings- 1<br>damaged – Repair Needed  |  |  |  |
| Wolf Creek Family Campground                  | 4              | Door hard to<br>open – Repair<br>Needed     | Good                                      | Good                                             |  |  |  |
| Wolf Creek<br>Family<br>Campground            | 16             | Original latch<br>broken –<br>Repair Needed | Good                                      | Good                                             |  |  |  |
| Wolf Creek                                    | 18             | Functional                                  | Good                                      | Concrete footings - 1 loose                      |  |  |  |

#### 3.2 Bear-Proof Food Storage Lockers

Each campground and individual camp site was walked by the 2-person field team in order to document the presence or absence of bear-proof food storage lockers and their condition. Existing bear-proof food storage lockers were examined for their cosmetic condition, door functionality, as well as the integrity and type of anchoring units, if present. This information along with location data also was recorded with a GPS unit using a predefined data dictionary. If a bear-proof locker was present in a campsite, a photograph was taken. All photos were georeferenced and linked to the trash receptacle and bear-proof locker databases.