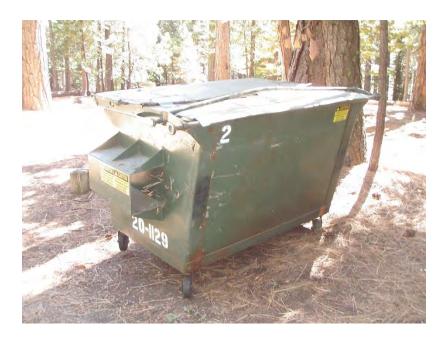

#### 2.5.1 South Tahoe Refuse Containers

The existing bear-proof trash receptacles are provided by STR who contracts with McLaughlin Waste Equipment, Inc.<sup>5</sup> for all trash receptacle models. There are currently 2 and 4 yard sizes front load trash receptacles with roll bars and clip and cable units.

#### 3.1 Trash Receptacles and Pads

Each campground, day use facility, and boat launch was walked by the 2-person field team in order to collect the required information. At the location of an existing trash receptacle, a photograph was taken and field data pertaining to location, condition, bear resistancy and/or practicality of retrofit, and pad was recorded with a Global Positioning System (GPS) unit using a predefined data dictionary. The presence or absence of pads was documented, including the pavement material, trash receptacle pad integrity, and functionality of paved approaches. Certain trash receptacle sites required field inspection by a civil engineer to assess the integrity or design of the receptacle, and pad and/or access approach.