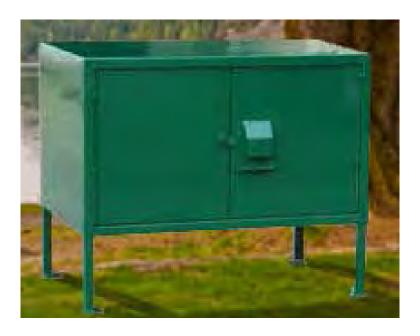

## 3.2.1 Single Door Lockers

BearSaver<sup>9</sup> offers a mid-size bear-proof food storage locker (model #FS24) with a 24 cubic foot capacity with a length of 29 inches, width of 44 inches, and height of 47 inches. These come with a pitched roof for snow load protection.

### 3.2.2 <u>Double Door Lockers</u>

BearSaver<sup>10</sup> provides bear-proof food storage lockers (model #FS30) with 24 cubic foot and 30 cubic foot capacities both with flat roofs for extra space and with a length of 29 inches, a width of 48 inches and a height of 40 inches and a length of 37 inches, a width of 48 inches and a height of 41 inches, respectively.