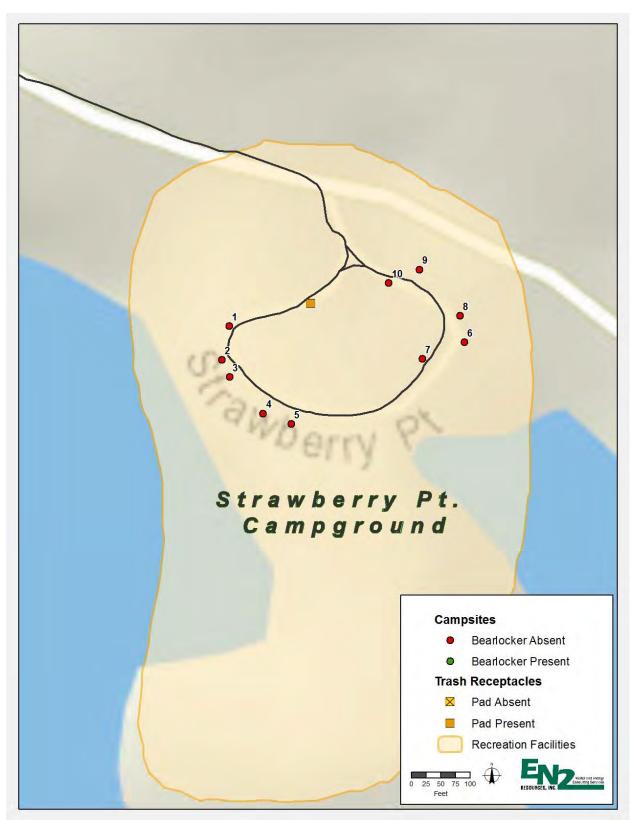

#### 1.1.4.4 Strawberry Point Campground

- Install bear-proof food storage lockers.
- Purchase or retrofit refuse containers for accessibility and bear resistance.