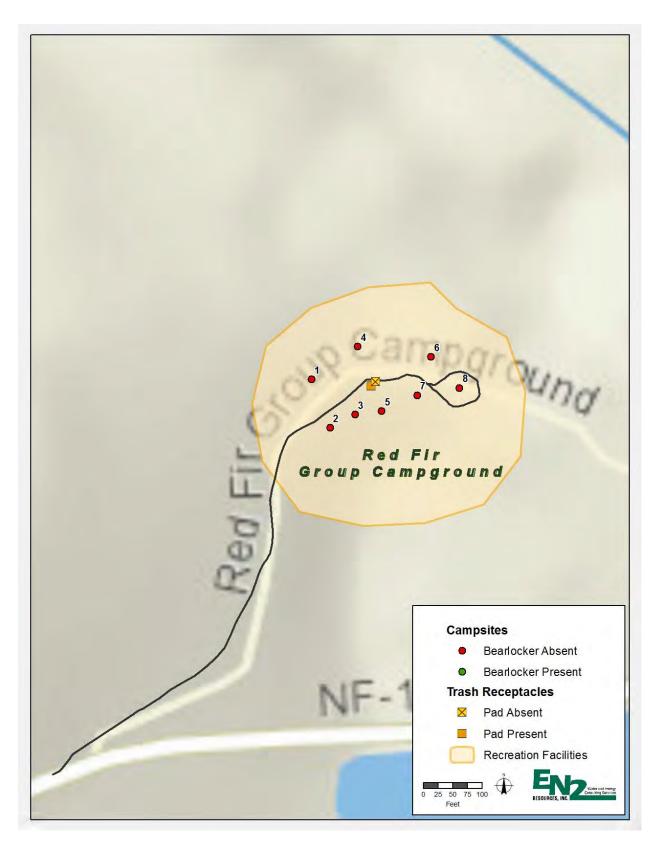

#### 1.1.1.7 Red Fir Group Campground

- Purchase or retrofit refuse containers for accessibility and bear resistance.
- Install bear-proof food storage lockers.

#### h. Red Fir Group Campground

There are two bear-proof trash receptacles at the Red Fir Group Campground that are in good condition. One is located on a concrete pad in good condition.