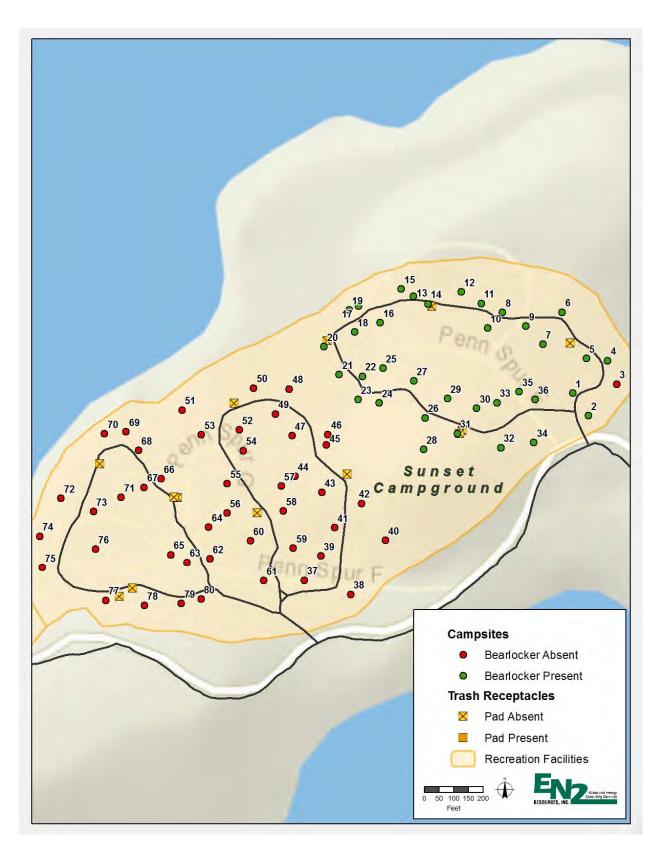

#### h. Sunset Campground

There are twenty-two bear-proof trash receptacles at the Sunset Campground that are in good/fair condition. Five are missing the clip and cable required to latch the roll bar for bear-proofing and one has a bent bar that is non-functional. None of the trash receptacles are located on pads.

#### Sunset Boat Launch

There are two bear-proof trash receptacles at the Sunset Boat Launch that are in good condition except both of the clips required to latch the roll bar for bear-proofing were

non-functional. The trash receptacles are located on concrete pads in fair condition.