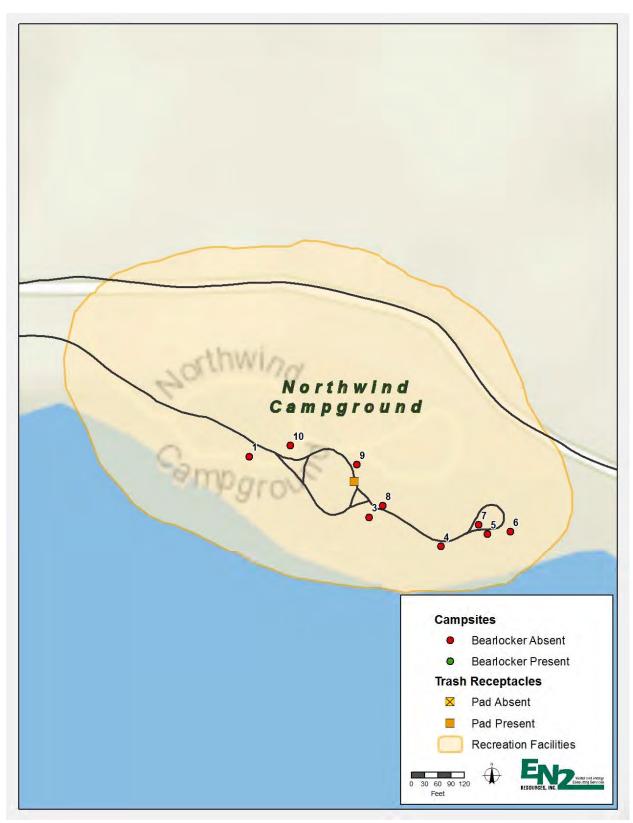

## 1.1.4.3 Northwind Campground

- Install bear-proof food storage lockers.
- Purchase or retrofit refuse containers for accessibility and bear resistance.

Table 2. Receptacles in need of Repair/Replacement

| Facility                                 | Repair<br>Description    | Cosmetic Condition*                  | Location                                    |
|------------------------------------------|--------------------------|--------------------------------------|---------------------------------------------|
| Wolf Creek Group<br>Campgrounds (Site 2) |                          | Fair - needs paint job               | On the northern side of the group site loop |
| Wolf Creek Group<br>Campgrounds (Site 2) |                          | Fair - needs paint job               | On the southern side of the group site loop |
| Wolf Creek Group<br>Campgrounds (Site 3) | Bar bent latch broken    | Fair - rust and dents                | Near picnic tables                          |
| Yellowjacket<br>Campground               |                          | Fair - dents                         | Next to bathroom and campsite 20            |
| Yellowjacket<br>Campground               |                          | Fair – dents, paint peeling          | Next to bathroom and campsite 27            |
| Ice House Reservoir Are                  | ea                       |                                      |                                             |
| Ice House Boat Launch                    |                          | Fair - rust, paint peeling           | Next to bathroom and power station          |
| Ice House Boat Launch                    | Missing clip and cable   | Fair - minor rust                    | Next to ramp                                |
| Ice House Campground                     | Replace trash receptacle | Poor - needs paint job, broken wheel | Near campsite 23                            |
| Ice House Campground                     |                          | Fair - rust, paint peeling, dents    | Next to bathroom and campsite 72            |
| Ice House Campground                     |                          | Fair                                 | Near entrance by bathroom                   |
| Ice House Campground                     | Replace trash receptacle | Poor - rusted                        | Near campsite 28                            |
| Ice House Campground                     |                          | Fair- rust, paint peeling, dents     | Near campsite 68                            |
| Ice House Campground                     |                          | Fair- minor rust and sap             | Near campsite 82                            |
| Ice House Campground                     | Bar bent but functional  | Good                                 | Near restroom 6 and campsite 61             |
| Ice House Campground                     | Missing clip and cable   | Good                                 | Next to bathroom and campsite 42            |
| Ice House Campground                     | Missing clip and cable   | Fair - needs paint job               | Next to bathroom and campsite 42            |
| Ice House Campground                     |                          | Fair - needs paint job               | Next to bathroom and across from campsite 8 |
| Ice House Campground                     |                          | Fair - needs paint job               | Next to bathroom and across from campsite 3 |
| Northwind Campground                     | Missing clip and cable   | Fair – dented                        | At CG entrance                              |
| Strawberry Point                         | Missing clip and         | Fair - rust, paint peeling,          | Next to bathroom                            |
| Campground                               | cable                    | dents                                |                                             |