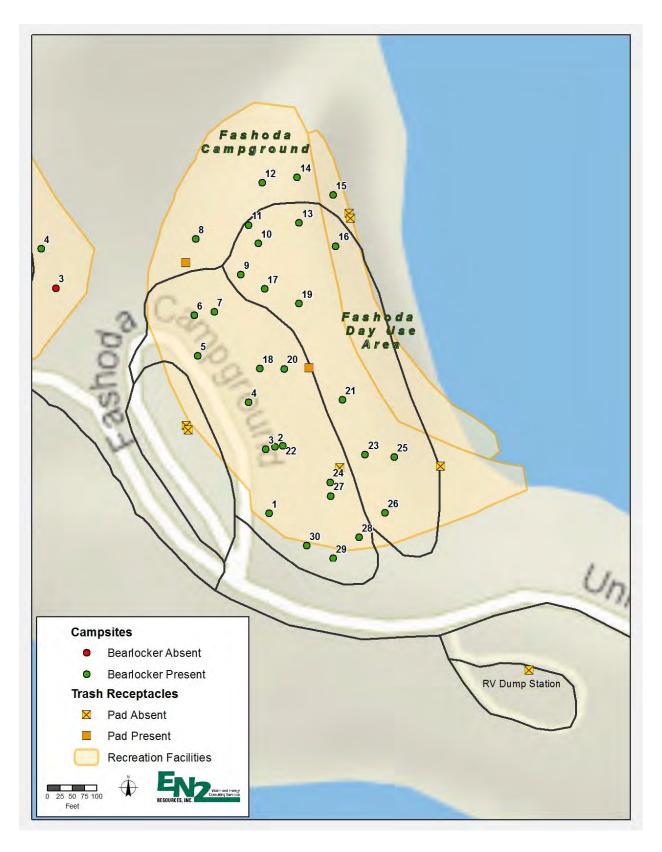

#### d. Fashoda Campground

There are six bear-proof trash receptacles at the Fashoda Campground that are in good condition except

one is missing the clip required to latch the roll bar for bear-proofing. Two are located on concrete pads in good condition but both were filled with forest debris.

#### e. Fashoda Day Use Area

There are two bear-proof trash receptacles at the Fashoda Day Use Area that are in good condition, neither of which are located on a pad. Both trash receptacles are missing the clip and cable required to latch the roll bar for bear-proofing.