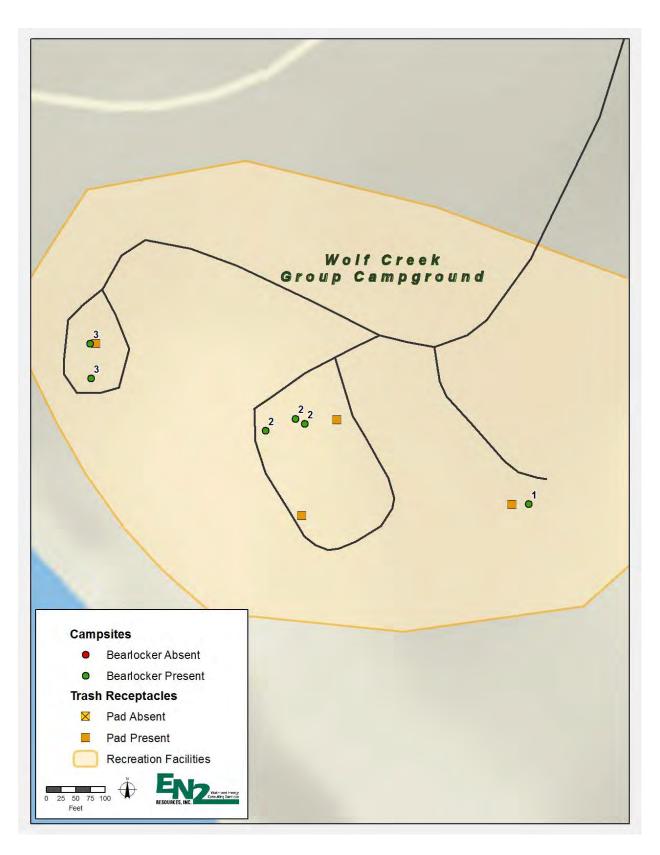

#### 1.1.3.8 Wench Creek Group Campgrounds

- Install bear-proof food storage lockers at each camp site.
- Purchase or retrofit refuse containers for accessibility and bear resistance.