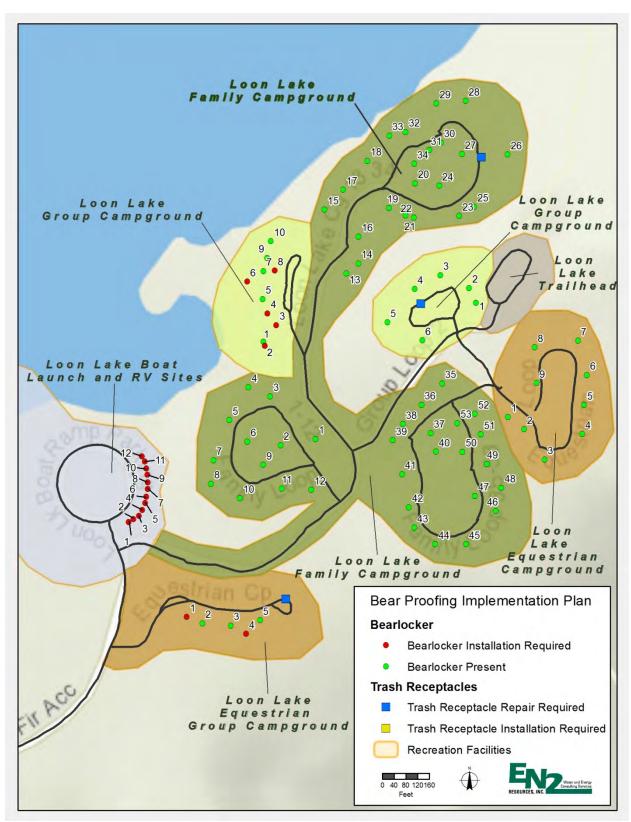

#### 1.1.1 Loon Lake Area

- 1.1.1.1 Pleasant Boat-In Campground
  - Install bear-proof food storage lockers.
- 1.1.1.2 Northshore RV Campground
  - Install bear-proof food storage lockers in both existing and new loops.
  - Purchase or retrofit refuse containers for accessibility and bear resistance.

## 1.1.1.3 Loon Lake Family Campground (including Equestrian Loop)

- Reset bear-proof food storage lockers if necessary<sup>1</sup>.
- Purchase or retrofit refuse containers for accessibility and bear resistance.

#### 1.1.1.4 Loon Lake Group Campgrounds

 Purchase or retrofit refuse containers for accessibility and bear resistance.

### 1.1.1.5 Loon Lake Equestrian Group Campground

• Purchase or retrofit refuse containers for accessibility and bear resistance.

#### 1.1.1.6 Loon Lake Boat Launch (and Day Use Area)

- Install bear-proof food storage lockers to serve overnight recreational vehicle campers.
- Purchase or retrofit refuse containers for accessibility and bear resistance.

#### 1.1.1.7 Red Fir Group Campground

- Purchase or retrofit refuse containers for accessibility and bear resistance.
- Install bear-proof food storage lockers.

#### 1.1.1.9 Loon Lake Trailhead

 Purchase or retrofit refuse containers for accessibility and bear resistance.