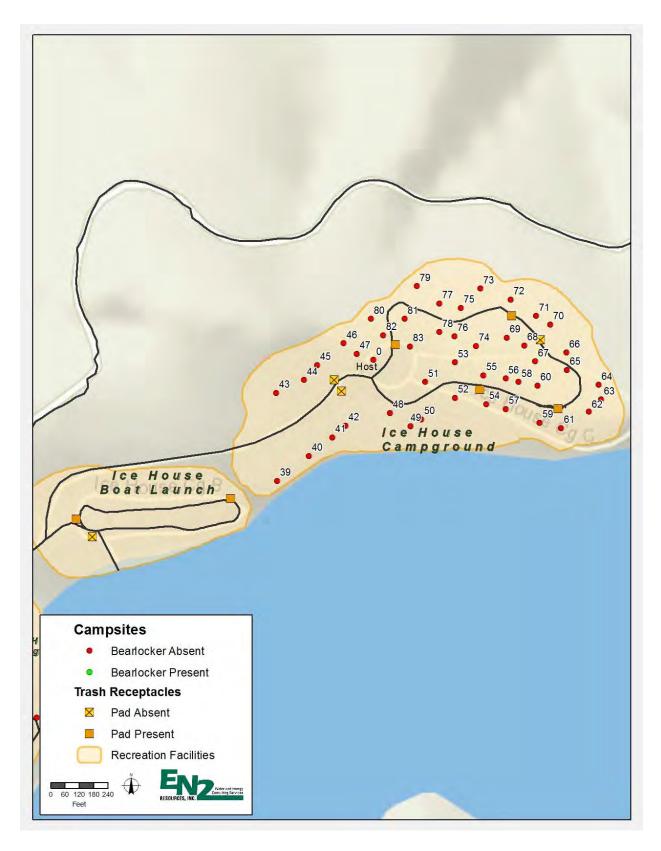

#### 1.1.4.1 Ice House Campground

- Install bear-proof food storage lockers.
- Purchase or retrofit refuse containers for accessibility and bear resistance.

#### 1.1.4.5 Ice House Boat Launch

 Purchase or retrofit refuse containers for accessibility and bear resistance.

Table 2. Receptacles in need of Repair/Replacement

| Facility                                 | Repair<br>Description    | Cosmetic Condition*                  | Location                                    |
|------------------------------------------|--------------------------|--------------------------------------|---------------------------------------------|
| Wolf Creek Group<br>Campgrounds (Site 2) |                          | Fair - needs paint job               | On the northern side of the group site loop |
| Wolf Creek Group<br>Campgrounds (Site 2) |                          | Fair - needs paint job               | On the southern side of the group site loop |
| Wolf Creek Group<br>Campgrounds (Site 3) | Bar bent latch broken    | Fair - rust and dents                | Near picnic tables                          |
| Yellowjacket<br>Campground               |                          | Fair - dents                         | Next to bathroom and campsite 20            |
| Yellowjacket<br>Campground               |                          | Fair – dents, paint peeling          | Next to bathroom and campsite 27            |
| Ice House Reservoir Are                  | ea                       |                                      |                                             |
| Ice House Boat Launch                    |                          | Fair - rust, paint peeling           | Next to bathroom and power station          |
| Ice House Boat Launch                    | Missing clip and cable   | Fair - minor rust                    | Next to ramp                                |
| Ice House Campground                     | Replace trash receptacle | Poor - needs paint job, broken wheel | Near campsite 23                            |
| Ice House Campground                     |                          | Fair - rust, paint peeling, dents    | Next to bathroom and campsite 72            |
| Ice House Campground                     |                          | Fair                                 | Near entrance by bathroom                   |
| Ice House Campground                     | Replace trash receptacle | Poor - rusted                        | Near campsite 28                            |
| Ice House Campground                     |                          | Fair- rust, paint peeling, dents     | Near campsite 68                            |
| Ice House Campground                     |                          | Fair- minor rust and sap             | Near campsite 82                            |
| Ice House Campground                     | Bar bent but functional  | Good                                 | Near restroom 6 and campsite 61             |
| Ice House Campground                     | Missing clip and cable   | Good                                 | Next to bathroom and campsite 42            |
| Ice House Campground                     | Missing clip and cable   | Fair - needs paint job               | Next to bathroom and campsite 42            |
| Ice House Campground                     |                          | Fair - needs paint job               | Next to bathroom and across from campsite 8 |
| Ice House Campground                     |                          | Fair - needs paint job               | Next to bathroom and across from campsite 3 |
| Northwind Campground                     | Missing clip and cable   | Fair – dented                        | At CG entrance                              |
| Strawberry Point                         | Missing clip and         | Fair - rust, paint peeling,          | Next to bathroom                            |
| Campground                               | cable                    | dents                                |                                             |