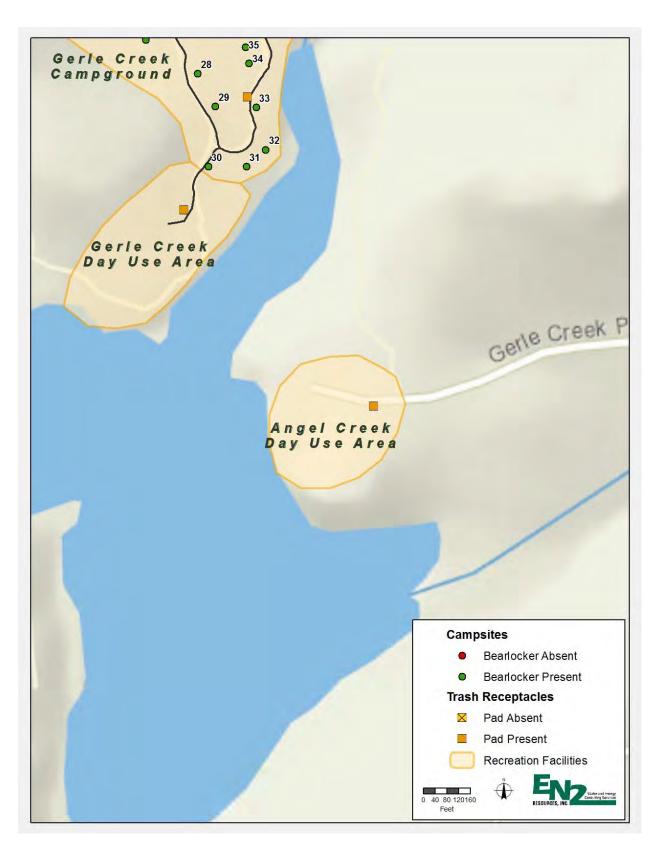

### 1.1.2.2 Gerle Creek Day Use Area

 Purchase or retrofit refuse containers for accessibility and bear resistance.

<sup>&</sup>lt;sup>1</sup> Lockers have been previously installed. Sacramento Municipal Utility District Upper American River Project FERC Project No. 2101

#### 1.1.2.3 Angel Creek Day Use Area

Purchase or retrofit refuse containers for accessibility and bear resistance.

#### b. Angel Creek Day Use Area

There is one bear-proof trash receptacle at the Angel Creek Day Use Area in fair condition. The trash receptacle was misaligned on a concrete pad.

### d. Gerle Creek Day Use Area

There is one bear-proof trash receptacle at the Gerle Creek Day Use Area that is in good condition and is located on a concrete pad in good condition.