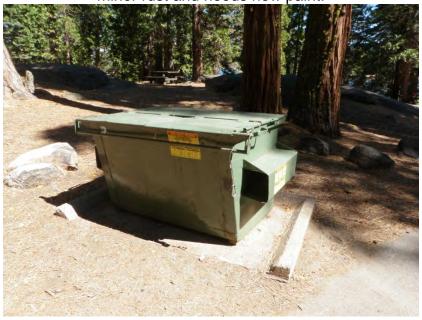

#### 2.5.1 South Tahoe Refuse Containers

The existing bear-proof trash receptacles are provided by STR who contracts with McLaughlin Waste Equipment, Inc.<sup>5</sup> for all trash receptacle models. There are currently 2 and 4 yard sizes front load trash receptacles with roll bars and clip and cable units.

#### 2.5.2 Front Load Pitch Top Bear-Proof Trash Receptacles

BearSaver<sup>6</sup> provides a bear resistant, heavy duty commercial container with easy-to-open counter-weighted loading doors available in 2, 3, and 4 cubic yard sizes. This bear-proof trash receptacle includes gravity latches that allow the trash receptacle lid to open when turned upside down for emptying; clip-down lids are also available as an option. The driver will not have to get out of the truck to unlatch the lid, which would resolve the issue of broken clips and cables.

The Bearicuda "Crested Butte" is a front loading bear resistant trash receptacle with a gravity and paddle latching system available in 2, 3, 4, 6, and 8 cubic yard capacities. The unloading lid is unlatched by gravity during the dumping operation. When emptying trash, the lid of the trash receptacle opens automatically when turned upside down. The driver remains inside the vehicle making for an efficient use of time. The bear-resistant gravity latch prevents the access doors from being accidentally left open.