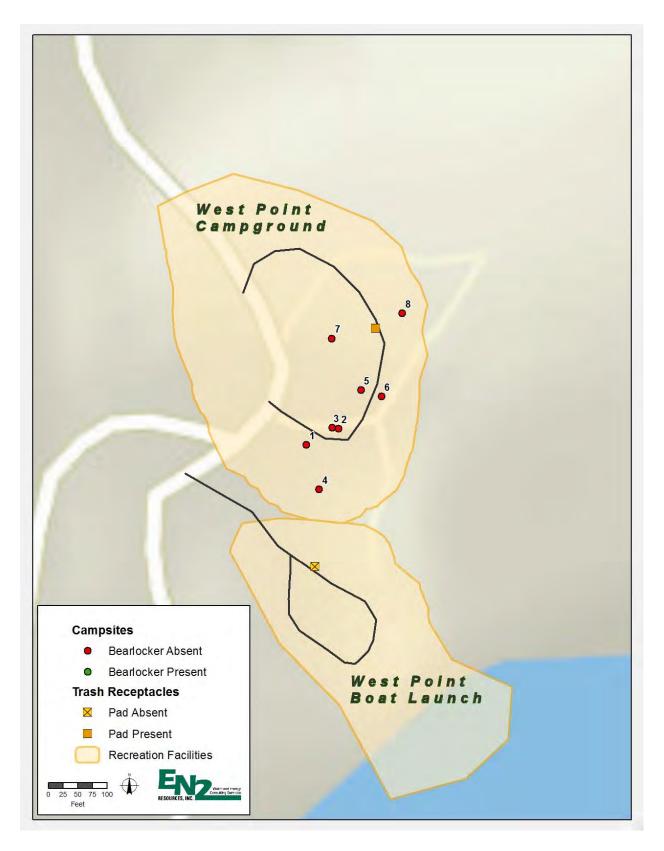

#### 1.1.3.9 West Point Campground

- Install bear-proof food storage lockers at each camp site.
- Purchase or retrofit refuse containers for accessibility and bear resistance.