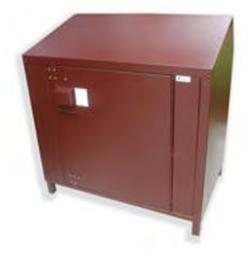

## 3.2.1 Single Door Lockers

BearSaver<sup>9</sup> offers a mid-size bear-proof food storage locker (model #FS24) with a 24 cubic foot capacity with a length of 29 inches, width of 44 inches, and height of 47 inches. These come with a pitched roof for snow load protection.

### 3.2.2 <u>Double Door Lockers</u>

BearSaver<sup>10</sup> provides bear-proof food storage lockers (model #FS30) with 24 cubic foot and 30 cubic foot capacities both with flat roofs for extra space and with a length of 29 inches, a width of 48 inches and a height of 40 inches and a length of 37 inches, a width of 48 inches and a height of 41 inches, respectively.