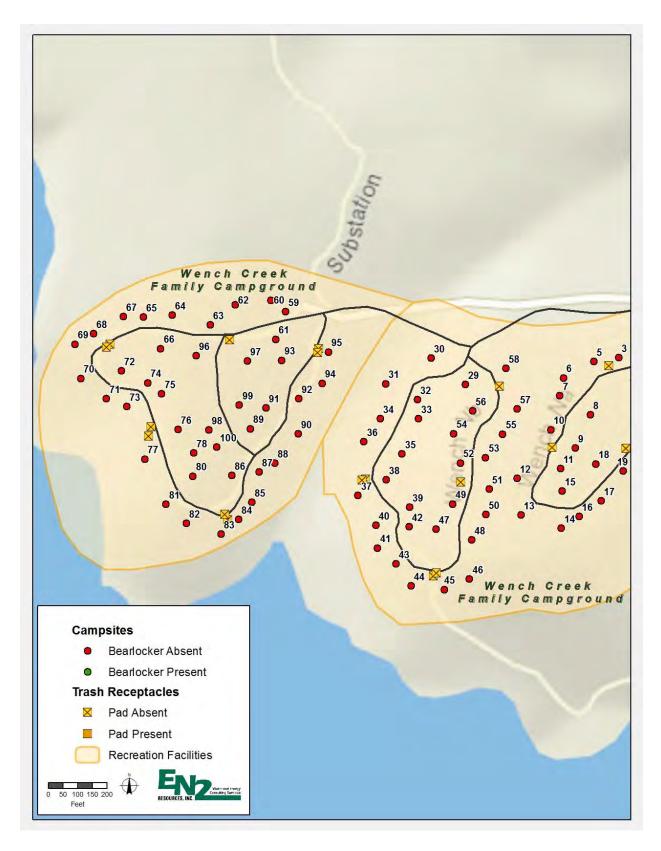

## 1.1.3.7 Wench Creek Family Campground

- Purchase or retrofit refuse containers for accessibility and bear resistance.
- Install bear-proof food storage lockers at each camp site.

#### 1.1.3.8 Wench Creek Group Campgrounds

- Install bear-proof food storage lockers at each camp site.
- Purchase or retrofit refuse containers for accessibility and bear resistance.

#### 1.1.3.9 West Point Campground

- Install bear-proof food storage lockers at each camp site.
- Purchase or retrofit refuse containers for accessibility and bear resistance.

#### 1.1.3.10 West Point Boat Launch

 Purchase or retrofit refuse containers for accessibility and bear resistance.

#### 1.1.3.11 Wolf Creek Family Campground

- Purchase or retrofit refuse containers for accessibility and bear resistance.
- Install bear-proof food storage lockers.<sup>4</sup>