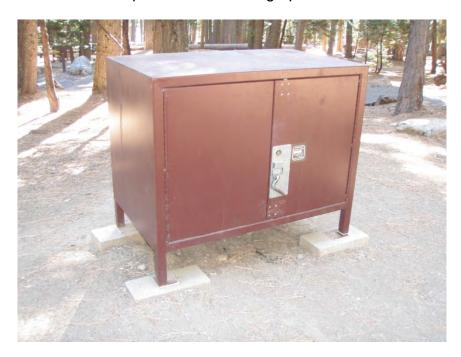

#### 3.1 Trash Receptacles and Pads

Each campground, day use facility, and boat launch was walked by the 2-person field team in order to collect the required information. At the location of an existing trash receptacle, a photograph was taken and field data pertaining to location, condition, bear resistancy and/or practicality of retrofit, and pad was recorded with a Global Positioning System (GPS) unit using a predefined data dictionary. The presence or absence of pads was documented, including the pavement material, trash receptacle pad integrity, and functionality of paved approaches. Certain trash receptacle sites required field inspection by a civil engineer to assess the integrity or design of the receptacle, and pad and/or access approach.

#### 3.2 Bear-Proof Food Storage Lockers

Each campground and individual camp site was walked by the 2-person field team in order to document the presence or absence of bear-proof food storage lockers and their condition. Existing bear-proof food storage lockers were examined for their cosmetic condition, door functionality, as well as the integrity and type of anchoring units, if present. This information along with location data also was recorded with a GPS unit using a predefined data dictionary. If a bear-proof locker was present in a campsite, a photograph was taken. All photos were georeferenced and linked to the trash receptacle and bear-proof locker databases.

#### 4.1.1.1 Loon Lake Area

a. Northshore RV Campground

There is one bear-proof trash receptacle at the Northshore RV Campground that is in good condition but is missing the clip and cable required to latch the roll bar for bear-proofing. The trash receptacle is located on a concrete pad in good condition.