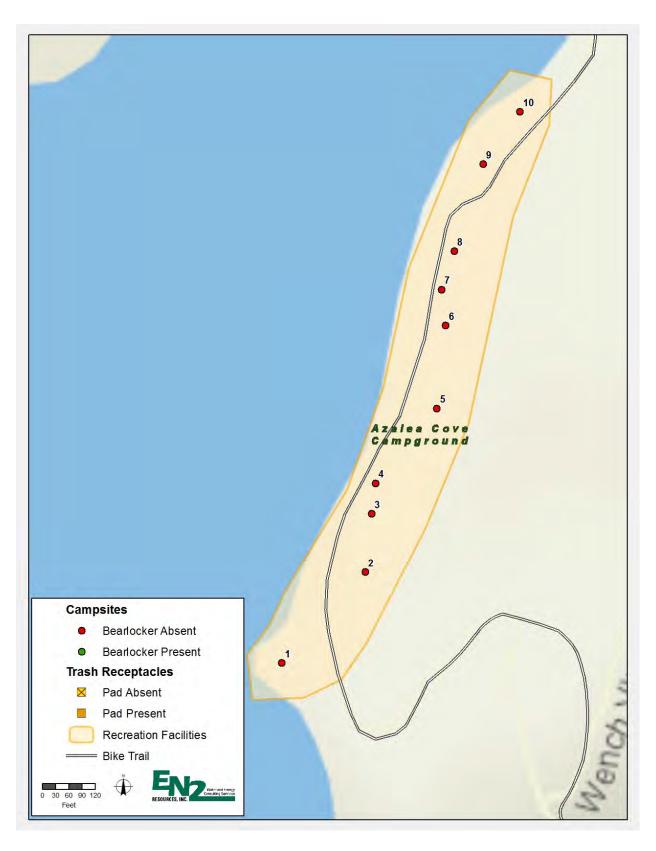

#### a. Azalea Cove Campground

There were no trash receptacles present at Azalea Cove Campground at the time of the survey. An anchor and bracket existed near the restroom that appears to support a trash receptacle. The trash receptacles may have been removed by the USFS after the campground was closed for the winter.