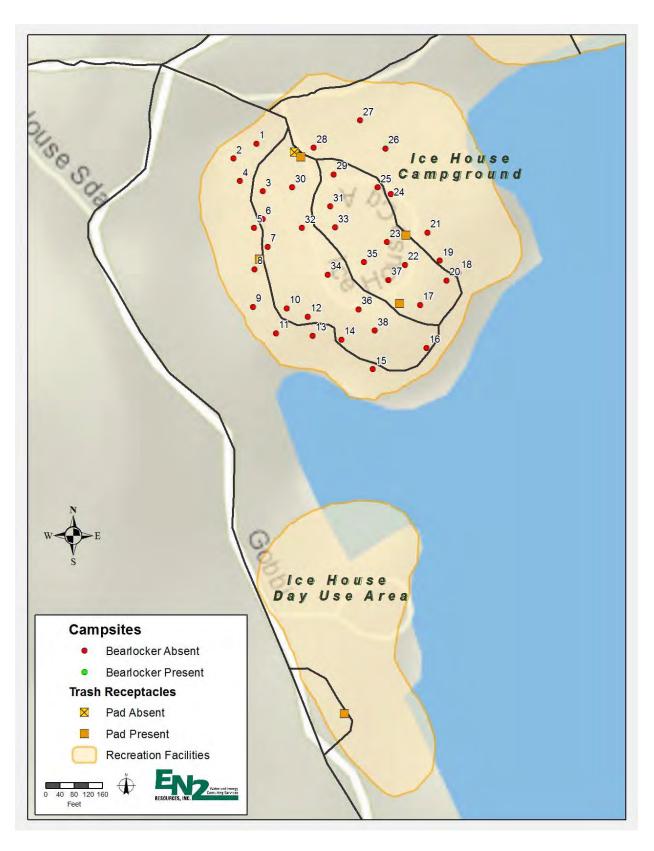

#### 1.1.4.1 Ice House Campground

- Install bear-proof food storage lockers.
- Purchase or retrofit refuse containers for accessibility and bear resistance.

#### 1.1.4.2 Ice House Day Use Area

 Purchase or retrofit refuse containers for accessibility and bear resistance.

<sup>&</sup>lt;sup>4</sup> Lockers have been previously installed. Sacramento Municipal Utility District Upper American River Project FERC Project No. 2101

Table 2. Receptacles in need of Repair/Replacement

| Facility                                 | Repair<br>Description    | Cosmetic Condition*                  | Location                                    |
|------------------------------------------|--------------------------|--------------------------------------|---------------------------------------------|
| Wolf Creek Group<br>Campgrounds (Site 2) |                          | Fair - needs paint job               | On the northern side of the group site loop |
| Wolf Creek Group<br>Campgrounds (Site 2) |                          | Fair - needs paint job               | On the southern side of the group site loop |
| Wolf Creek Group<br>Campgrounds (Site 3) | Bar bent latch broken    | Fair - rust and dents                | Near picnic tables                          |
| Yellowjacket<br>Campground               |                          | Fair - dents                         | Next to bathroom and campsite 20            |
| Yellowjacket<br>Campground               |                          | Fair – dents, paint peeling          | Next to bathroom and campsite 27            |
| Ice House Reservoir Are                  | ea                       |                                      |                                             |
| Ice House Boat Launch                    |                          | Fair - rust, paint peeling           | Next to bathroom and power station          |
| Ice House Boat Launch                    | Missing clip and cable   | Fair - minor rust                    | Next to ramp                                |
| Ice House Campground                     | Replace trash receptacle | Poor - needs paint job, broken wheel | Near campsite 23                            |
| Ice House Campground                     |                          | Fair - rust, paint peeling, dents    | Next to bathroom and campsite 72            |
| Ice House Campground                     |                          | Fair                                 | Near entrance by bathroom                   |
| Ice House Campground                     | Replace trash receptacle | Poor - rusted                        | Near campsite 28                            |
| Ice House Campground                     |                          | Fair- rust, paint peeling, dents     | Near campsite 68                            |
| Ice House Campground                     |                          | Fair- minor rust and sap             | Near campsite 82                            |
| Ice House Campground                     | Bar bent but functional  | Good                                 | Near restroom 6 and campsite 61             |
| Ice House Campground                     | Missing clip and cable   | Good                                 | Next to bathroom and campsite 42            |
| Ice House Campground                     | Missing clip and cable   | Fair - needs paint job               | Next to bathroom and campsite 42            |
| Ice House Campground                     |                          | Fair - needs paint job               | Next to bathroom and across from campsite 8 |
| Ice House Campground                     |                          | Fair - needs paint job               | Next to bathroom and across from campsite 3 |
| Northwind Campground                     | Missing clip and cable   | Fair – dented                        | At CG entrance                              |
| Strawberry Point                         | Missing clip and         | Fair - rust, paint peeling,          | Next to bathroom                            |
| Campground                               | cable                    | dents                                |                                             |