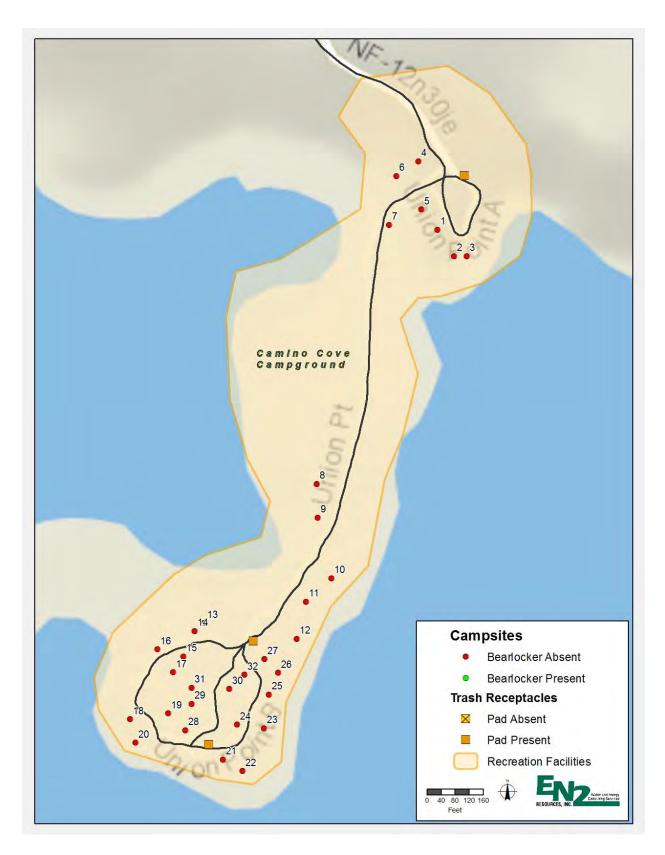

#### c. Camino Cove Campground

There are three bear-proof trash receptacles at the Camino Cove Campground that are in good/fair condition. All are missing the clip and cable required to latch the roll bar for bear-proofing. All trash receptacles are located on concrete pads which are in good condition.