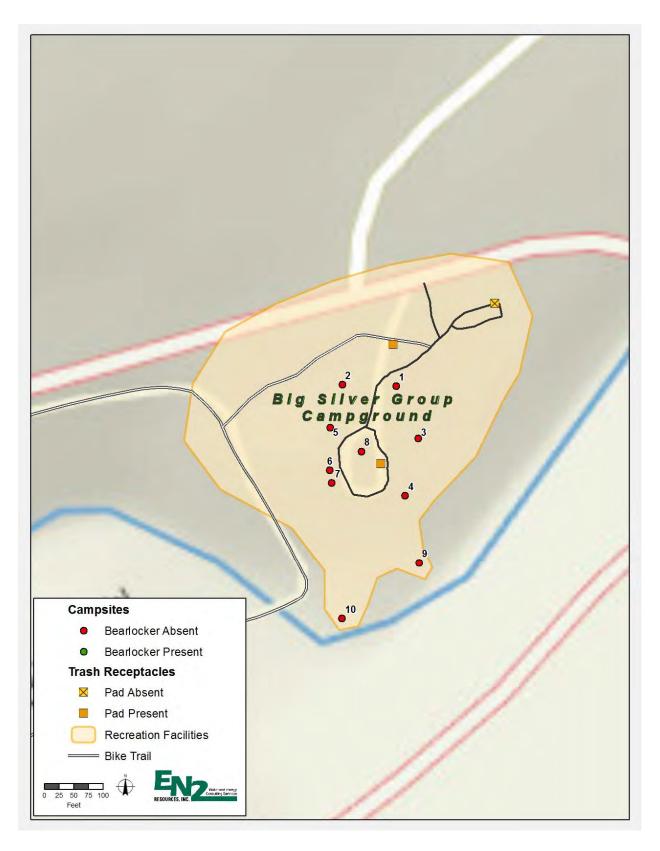

## b. Big Silver Group Campground

There is one bear-proof trash receptacle at the Big Silver Group Campground that is in good condition. The receptacle is located in the parking area for the bike trail and is missing the clip and cable required to latch the roll bar for bear-proofing. The trash receptacle was not located on a pad but there were two concrete pads without trash receptacles at the campground. One was located on the campground loop. The other pad was located across the bike trail. The trash receptacles may have been removed for the winter therefore no data except for location was recorded.