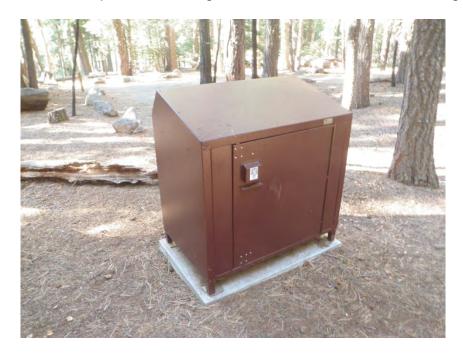

#### 3.1 Trash Receptacles and Pads

Each campground, day use facility, and boat launch was walked by the 2-person field team in order to collect the required information. At the location of an existing trash receptacle, a photograph was taken and field data pertaining to location, condition, bear resistancy and/or practicality of retrofit, and pad was recorded with a Global Positioning System (GPS) unit using a predefined data dictionary. The presence or absence of pads was documented, including the pavement material, trash receptacle pad integrity, and functionality of paved approaches. Certain trash receptacle sites required field inspection by a civil engineer to assess the integrity or design of the receptacle, and pad and/or access approach.

#### 3.2 Bear-Proof Food Storage Lockers

Each campground and individual camp site was walked by the 2-person field team in order to document the presence or absence of bear-proof food storage lockers and their condition. Existing bear-proof food storage lockers were examined for their cosmetic condition, door functionality, as well as the integrity and type of anchoring units, if present. This information along with location data also was recorded with a GPS unit using a predefined data dictionary. If a bear-proof locker was present in a campsite, a photograph was taken. All photos were georeferenced and linked to the trash receptacle and bear-proof locker databases.