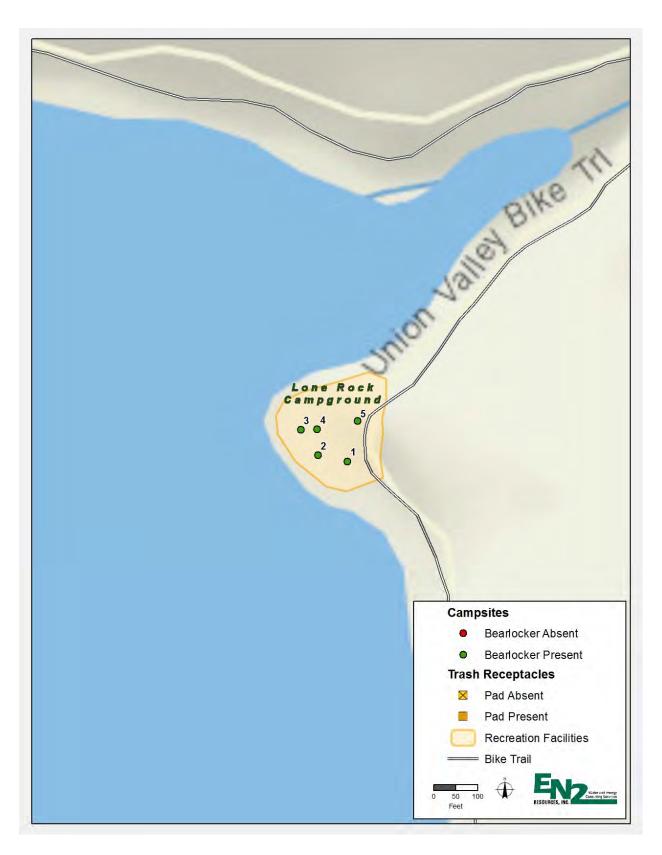

#### g. Lone Rock Campground

There were no trash receptacles present at Lone Rock Campground at the time of the survey. An anchor and bracket exists near the restroom that appears to support a trash receptacle. The trash receptacles may have been removed by the USFS after the campground was closed for the winter.