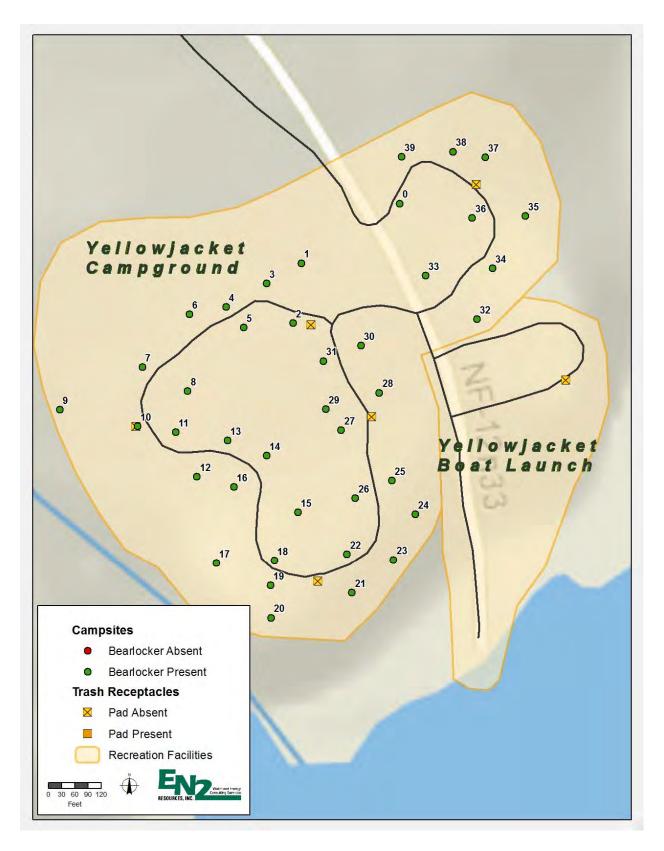

#### 1.1.3.12 Yellowjacket Boat Launch

 Purchase or retrofit refuse containers for accessibility and bear resistance.

Table 2. Receptacles in need of Repair/Replacement

| Facility                                 | Repair<br>Description    | Cosmetic Condition*                  | Location                                    |
|------------------------------------------|--------------------------|--------------------------------------|---------------------------------------------|
| Wolf Creek Group<br>Campgrounds (Site 2) |                          | Fair - needs paint job               | On the northern side of the group site loop |
| Wolf Creek Group<br>Campgrounds (Site 2) |                          | Fair - needs paint job               | On the southern side of the group site loop |
| Wolf Creek Group<br>Campgrounds (Site 3) | Bar bent latch broken    | Fair - rust and dents                | Near picnic tables                          |
| Yellowjacket<br>Campground               |                          | Fair - dents                         | Next to bathroom and campsite 20            |
| Yellowjacket<br>Campground               |                          | Fair – dents, paint peeling          | Next to bathroom and campsite 27            |
| Ice House Reservoir Are                  | ea                       |                                      |                                             |
| Ice House Boat Launch                    |                          | Fair - rust, paint peeling           | Next to bathroom and power station          |
| Ice House Boat Launch                    | Missing clip and cable   | Fair - minor rust                    | Next to ramp                                |
| Ice House Campground                     | Replace trash receptacle | Poor - needs paint job, broken wheel | Near campsite 23                            |
| Ice House Campground                     |                          | Fair - rust, paint peeling, dents    | Next to bathroom and campsite 72            |
| Ice House Campground                     |                          | Fair                                 | Near entrance by bathroom                   |
| Ice House Campground                     | Replace trash receptacle | Poor - rusted                        | Near campsite 28                            |
| Ice House Campground                     |                          | Fair- rust, paint peeling, dents     | Near campsite 68                            |
| Ice House Campground                     |                          | Fair- minor rust and sap             | Near campsite 82                            |
| Ice House Campground                     | Bar bent but functional  | Good                                 | Near restroom 6 and campsite 61             |
| Ice House Campground                     | Missing clip and cable   | Good                                 | Next to bathroom and campsite 42            |
| Ice House Campground                     | Missing clip and cable   | Fair - needs paint job               | Next to bathroom and campsite 42            |
| Ice House Campground                     |                          | Fair - needs paint job               | Next to bathroom and across from campsite 8 |
| Ice House Campground                     |                          | Fair - needs paint job               | Next to bathroom and across from campsite 3 |
| Northwind Campground                     | Missing clip and cable   | Fair – dented                        | At CG entrance                              |
| Strawberry Point                         | Missing clip and         | Fair - rust, paint peeling,          | Next to bathroom                            |
| Campground                               | cable                    | dents                                |                                             |