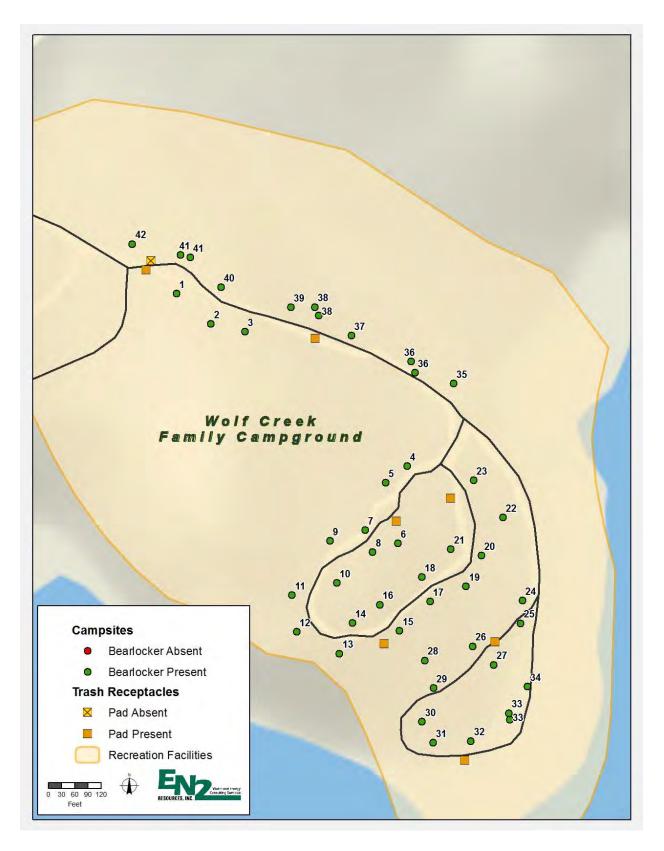

#### 1.1.3.11 Wolf Creek Family Campground

- Purchase or retrofit refuse containers for accessibility and bear resistance.
- Install bear-proof food storage lockers.<sup>4</sup>