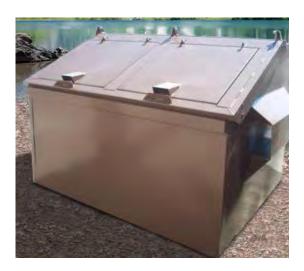

The Bearicuda "Crested Butte" is a front loading bear resistant trash receptacle with a gravity and paddle latching system available in 2, 3, 4, 6, and 8 cubic yard capacities. The unloading lid is unlatched by gravity during the dumping operation. When emptying trash, the lid of the trash receptacle opens automatically when turned upside down. The driver remains inside the vehicle making for an efficient use of time. The bear-resistant gravity latch prevents the access doors from being accidentally left open.

#### 2.5.3 Rear Load Bear-proof Trash Receptacles

Bearicuda provides the "Guardian" collection<sup>8</sup> of rear load bear-proof trash receptacles available in 1.5, 2, 3 and 4 cubic yard capacities. Trash receptacles come with lock bar on the front of the trash receptacle to keep lid shut down. The front lock bar needs to be removed so container can be emptied. The rear load bear-proof trash receptacles have an optional dump bar allowing the trash service company to easily dump trash without exiting the vehicle. These come with standard dump and refuge door built into lid; a carabineer clip can be added on each door for added security. Paddle latches are available for an additional cost.