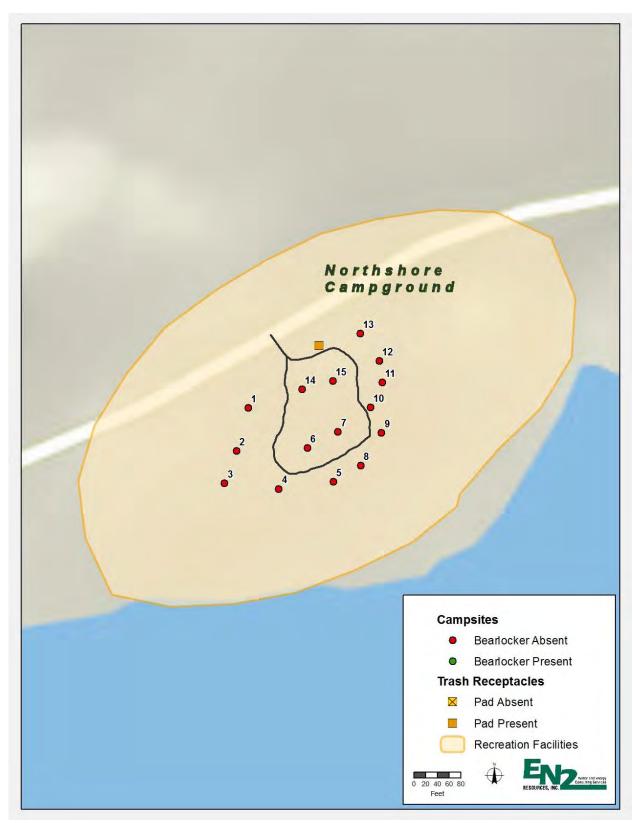

#### 1.1.1 Loon Lake Area

- 1.1.1.1 Pleasant Boat-In Campground
  - Install bear-proof food storage lockers.
- 1.1.1.2 Northshore RV Campground
  - Install bear-proof food storage lockers in both existing and new loops.
  - Purchase or retrofit refuse containers for accessibility and bear resistance.

#### 4.1.1.1 Loon Lake Area

a. Northshore RV Campground

There is one bear-proof trash receptacle at the Northshore RV Campground that is in good condition but is missing the clip and cable required to latch the roll bar for bear-proofing. The trash receptacle is located on a concrete pad in good condition.