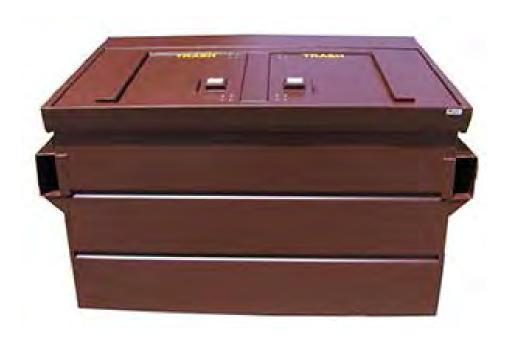

#### 2.5.1 South Tahoe Refuse Containers

The existing bear-proof trash receptacles are provided by STR who contracts with McLaughlin Waste Equipment, Inc.<sup>5</sup> for all trash receptacle models. There are currently 2 and 4 yard sizes front load trash receptacles with roll bars and clip and cable units.

#### 2.5.2 Front Load Pitch Top Bear-Proof Trash Receptacles

BearSaver<sup>6</sup> provides a bear resistant, heavy duty commercial container with easy-to-open counter-weighted loading doors available in 2, 3, and 4 cubic yard sizes. This bear-proof trash receptacle includes gravity latches that allow the trash receptacle lid to open when turned upside down for emptying; clip-down lids are also available as an option. The driver will not have to get out of the truck to unlatch the lid, which would resolve the issue of broken clips and cables.