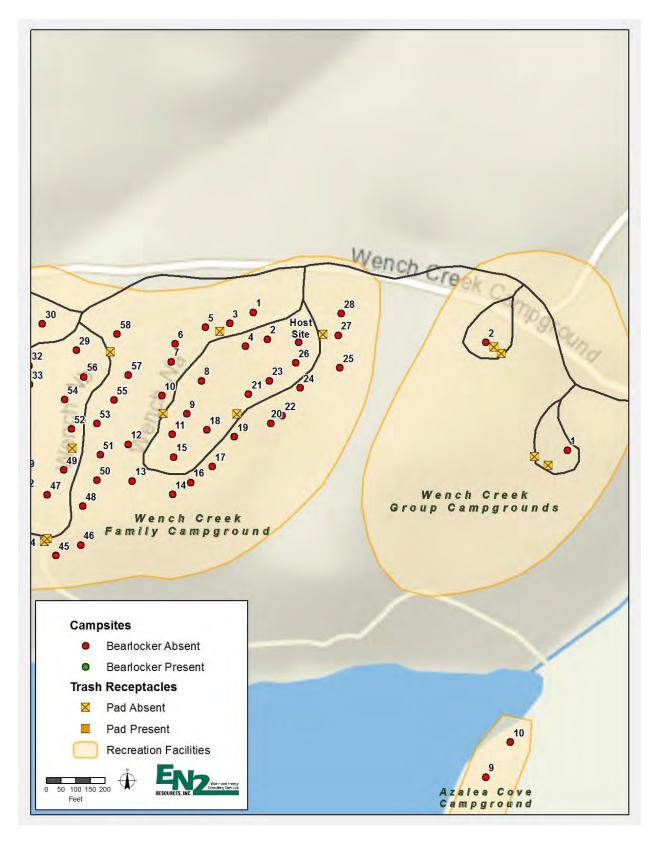

#### a. Azalea Cove Campground

There were no trash receptacles present at Azalea Cove Campground at the time of the survey. An anchor and bracket existed near the restroom that appears to support a trash receptacle. The trash receptacles may have been removed by the USFS after the campground was closed for the winter.