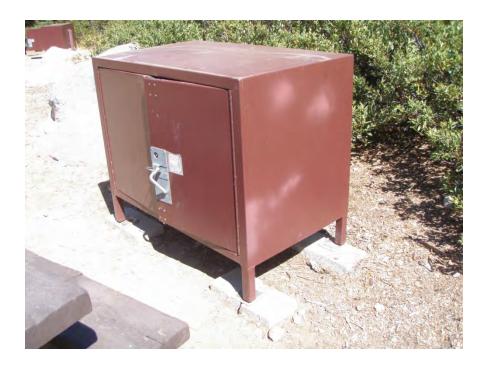

#### 3.1 Recommended Repairs

As described in the Existing Conditions Assessment Report (Appendix A), there are a total of 12 bear-proof food storage lockers at individual campground sites that are recommended for repair. Similar to the bear-proof trash receptacles, Condition 45 does not require repairs to existing lockers and pads. However for completeness, Table 5 describes repairs needed to existing lockers and pads. Overall, the majority of the bear-proof food storage lockers were functional and in good cosmetic condition. Functionality issues were minor, consisting of hard to open doors and broken latches. The primary recommended repair needed for concrete pads concerns the bear-proof food storage lockers that had individual concrete footings for each leg that were damaged or are unstable to some extent.

Table 5. Bear-Proof Food Storage Lockers Recommended for Repairs

| Facility                                      | Site Number    | Functionality                               | Cosmetic<br>Condition                     | Pad Condition                                    |  |  |  |
|-----------------------------------------------|----------------|---------------------------------------------|-------------------------------------------|--------------------------------------------------|--|--|--|
| Loon Lake Are                                 | Loon Lake Area |                                             |                                           |                                                  |  |  |  |
| Loon Lake<br>Family<br>Campground             | 11             | Functional                                  | Good                                      | Wooden plank front, rock in back – Repair Needed |  |  |  |
| Loon Lake<br>Family<br>Campground             | 15             | Functional                                  | Good                                      | Back footings/Leaning<br>forward – Repair Needed |  |  |  |
| Loon Lake<br>Family<br>Campground             | 26             | Functional                                  | Good                                      | Concrete footings unstable  – Repair Needed      |  |  |  |
| Loon Lake<br>Family<br>Campground             | 30             | Functional                                  | Top slightly<br>dented –<br>Repair Needed | Good                                             |  |  |  |
| Loon Lake<br>Group<br>Campgrounds<br>(Site 2) | 1              | Functional                                  | Good                                      | Concrete footings - 1<br>cracked – Repair Needed |  |  |  |
| Gerle Creek Re                                | eservoir Area  |                                             |                                           |                                                  |  |  |  |
| Airport Flat<br>Campground                    | 7              | Door hard to<br>open – Repair<br>Needed     | Good                                      | Good                                             |  |  |  |
| Union Valley R                                | Reservoir Area |                                             |                                           |                                                  |  |  |  |
| Wolf Creek<br>Family<br>Campground            | 3              | Functional                                  | Minor dirt and rust                       | Concrete footings- 1<br>damaged – Repair Needed  |  |  |  |
| Wolf Creek Family Campground                  | 4              | Door hard to<br>open – Repair<br>Needed     | Good                                      | Good                                             |  |  |  |
| Wolf Creek<br>Family<br>Campground            | 16             | Original latch<br>broken –<br>Repair Needed | Good                                      | Good                                             |  |  |  |
| Wolf Creek                                    | 18             | Functional                                  | Good                                      | Concrete footings - 1 loose                      |  |  |  |