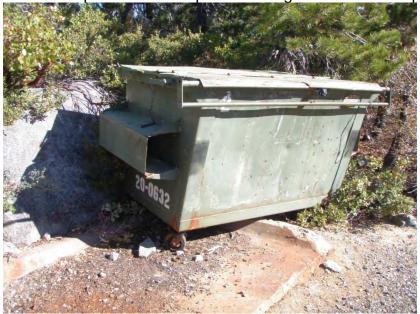

#### 2.5.1 South Tahoe Refuse Containers

The existing bear-proof trash receptacles are provided by STR who contracts with McLaughlin Waste Equipment, Inc.<sup>5</sup> for all trash receptacle models. There are currently 2 and 4 yard sizes front load trash receptacles with roll bars and clip and cable units.

#### 3.1 Trash Receptacles and Pads

Each campground, day use facility, and boat launch was walked by the 2-person field team in order to collect the required information. At the location of an existing trash receptacle, a photograph was taken and field data pertaining to location, condition, bear resistancy and/or practicality of retrofit, and pad was recorded with a Global Positioning System (GPS) unit using a predefined data dictionary. The presence or absence of pads was documented, including the pavement material, trash receptacle pad integrity, and functionality of paved approaches. Certain trash receptacle sites required field inspection by a civil engineer to assess the integrity or design of the receptacle, and pad and/or access approach.