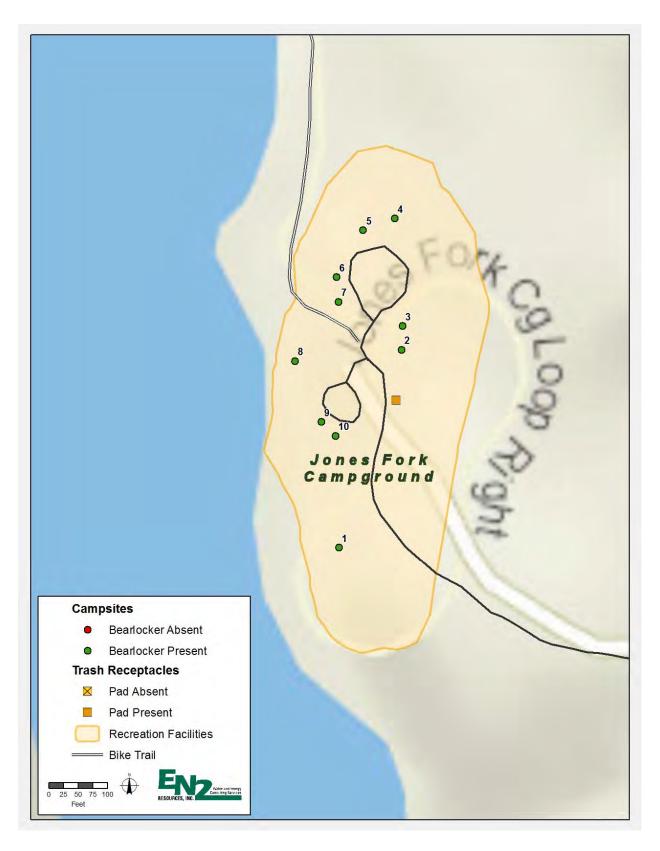

#### f. Jones Fork Campground

There is one bear-proof trash receptacle at the Jones Fork Campground that is in good condition but is missing the clip and cable required to latch the roll bar for bear-proofing. The trash receptacle is located on a concrete pad in good condition although the pad is misaligned for servicing by garbage disposal trucks.