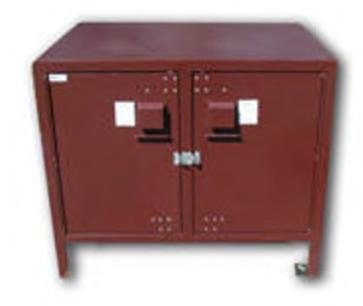

### 3.2.2 <u>Double Door Lockers</u>

BearSaver<sup>10</sup> provides bear-proof food storage lockers (model #FS30) with 24 cubic foot and 30 cubic foot capacities both with flat roofs for extra space and with a length of 29 inches, a width of 48 inches and a height of 40 inches and a length of 37 inches, a width of 48 inches and a height of 41 inches, respectively.

#### 3.2.3 Multi-Family Locker

Bearsaver<sup>15</sup> provides a 30 cubic foot capacity (model #FS30-DFL) double food storage locker (15 cubic feet per side) with a length of 37 inches, a width of 48 inches and a

<sup>&</sup>lt;sup>15</sup> http://www.bearsaver.com/Bear-Resistant-Food-Storage-Lockers/c539/p1035/BearSaver-Large-Double-Food-Storage-Locker-FS30-DFL/

height of 41 inches. This model has a latch on each door and a full-length partition inside, suitable for multi-family food storage lockers.