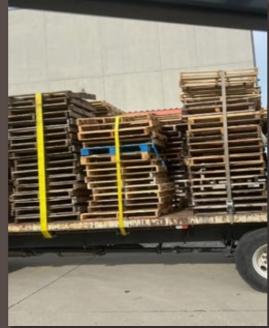

#### **Summary for 2022**

- 1,976,828 pounds of material
- \$894,897 scrap metal revenue
- 40,000 lbs. of wood reels recycled
- 404 wood pallets or 5,500 lbs. recycled
- \$1,189,017 combined total savings