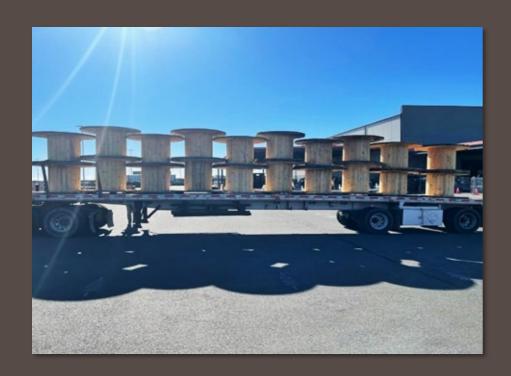

#### **Summary for 2022**

- 1,976,828 pounds of material
- \$894,897 scrap metal revenue
- 40,000 lbs. of wood reels recycled
- 404 wood pallets or 5,500 lbs. recycled
- \$1,189,017 combined total savings