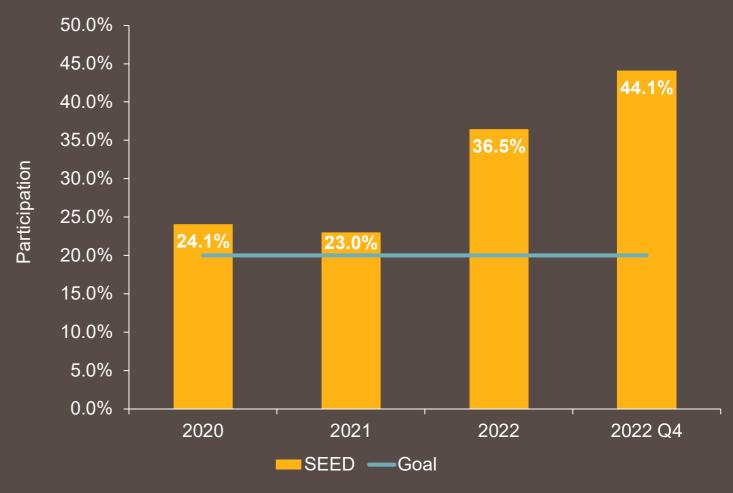

### Supplier Education & Economic Development (SEED) Participation

- Q4 2022 SEED participation was 36.5%, exceeding our goal of 20%
- In Q4, \$59M total SEED,
   \$13M subcontracting and
   \$46M prime contracts
- SEED total new contracting for 2022 was \$102M