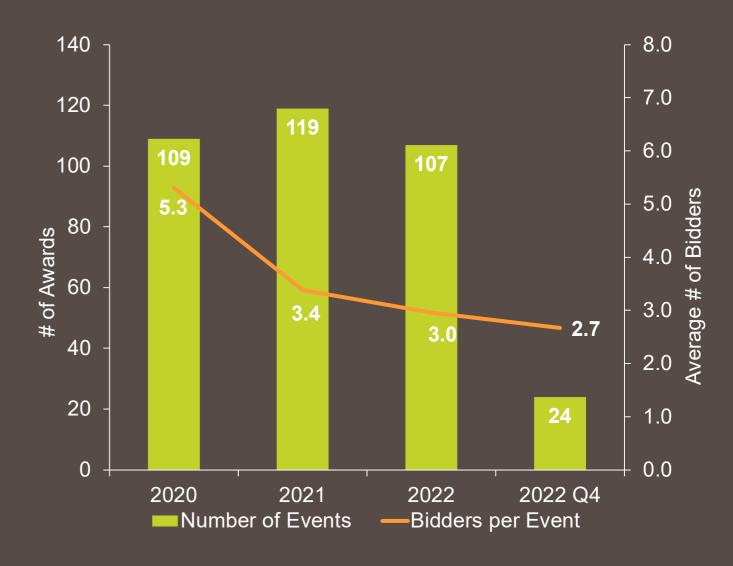

### Participation & Completion

- In Q4 2022, there were 24 events with an average of 2.7 bidders
- We did not meet our target of 3 or more bidders per event for Q4
- For 2022 year to date, there has been a total of 107 solicitations with 3.0 bidders on average