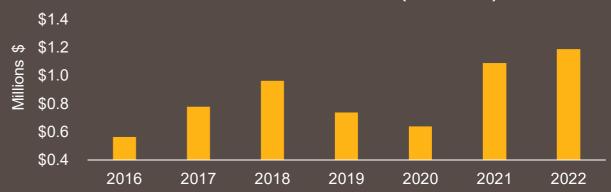

#### **Summary for 2022**

- 1,976,828 pounds of material
- \$894,897 scrap metal revenue
- 40,000 lbs. of wood reels recycled
- 404 wood pallets or 5,500 lbs. recycled
- \$1,189,017 combined total savings

#### **Recovered Material Investment (Millions \$)**