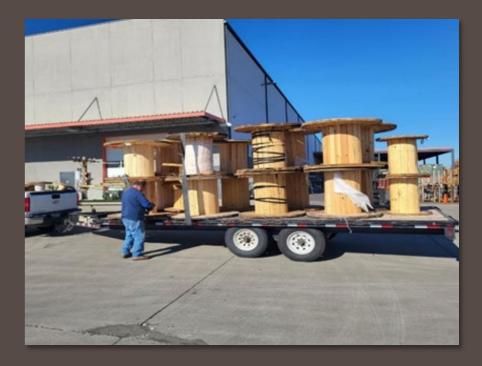

#### **Summary for 2022**

- 1,976,828 pounds of material
- \$894,897 scrap metal revenue
- 40,000 lbs. of wood reels recycled
- 404 wood pallets or 5,500 lbs. recycled
- \$1,189,017 combined total savings