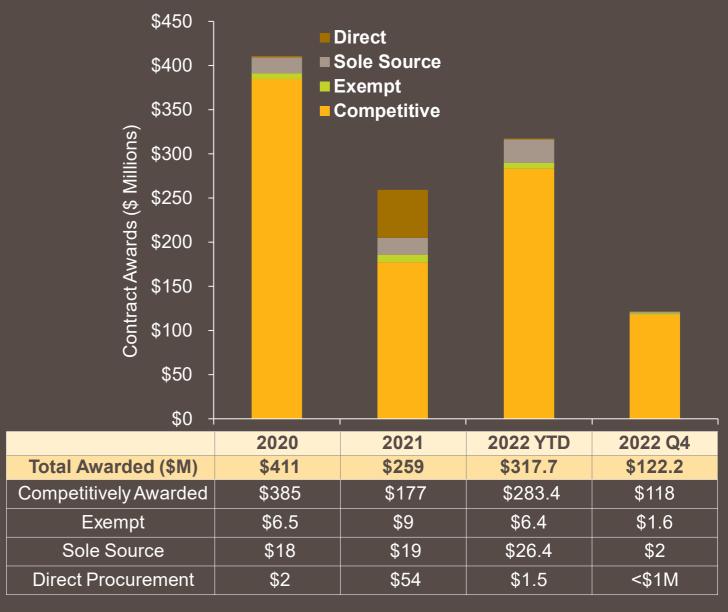

## Competition Contract Awards

#### **2022 Year to Date Totals**

- \$317.7M total contract awards
- 89% competitively awarded or \$283.4M

• 97% competitively awarded or \$118M