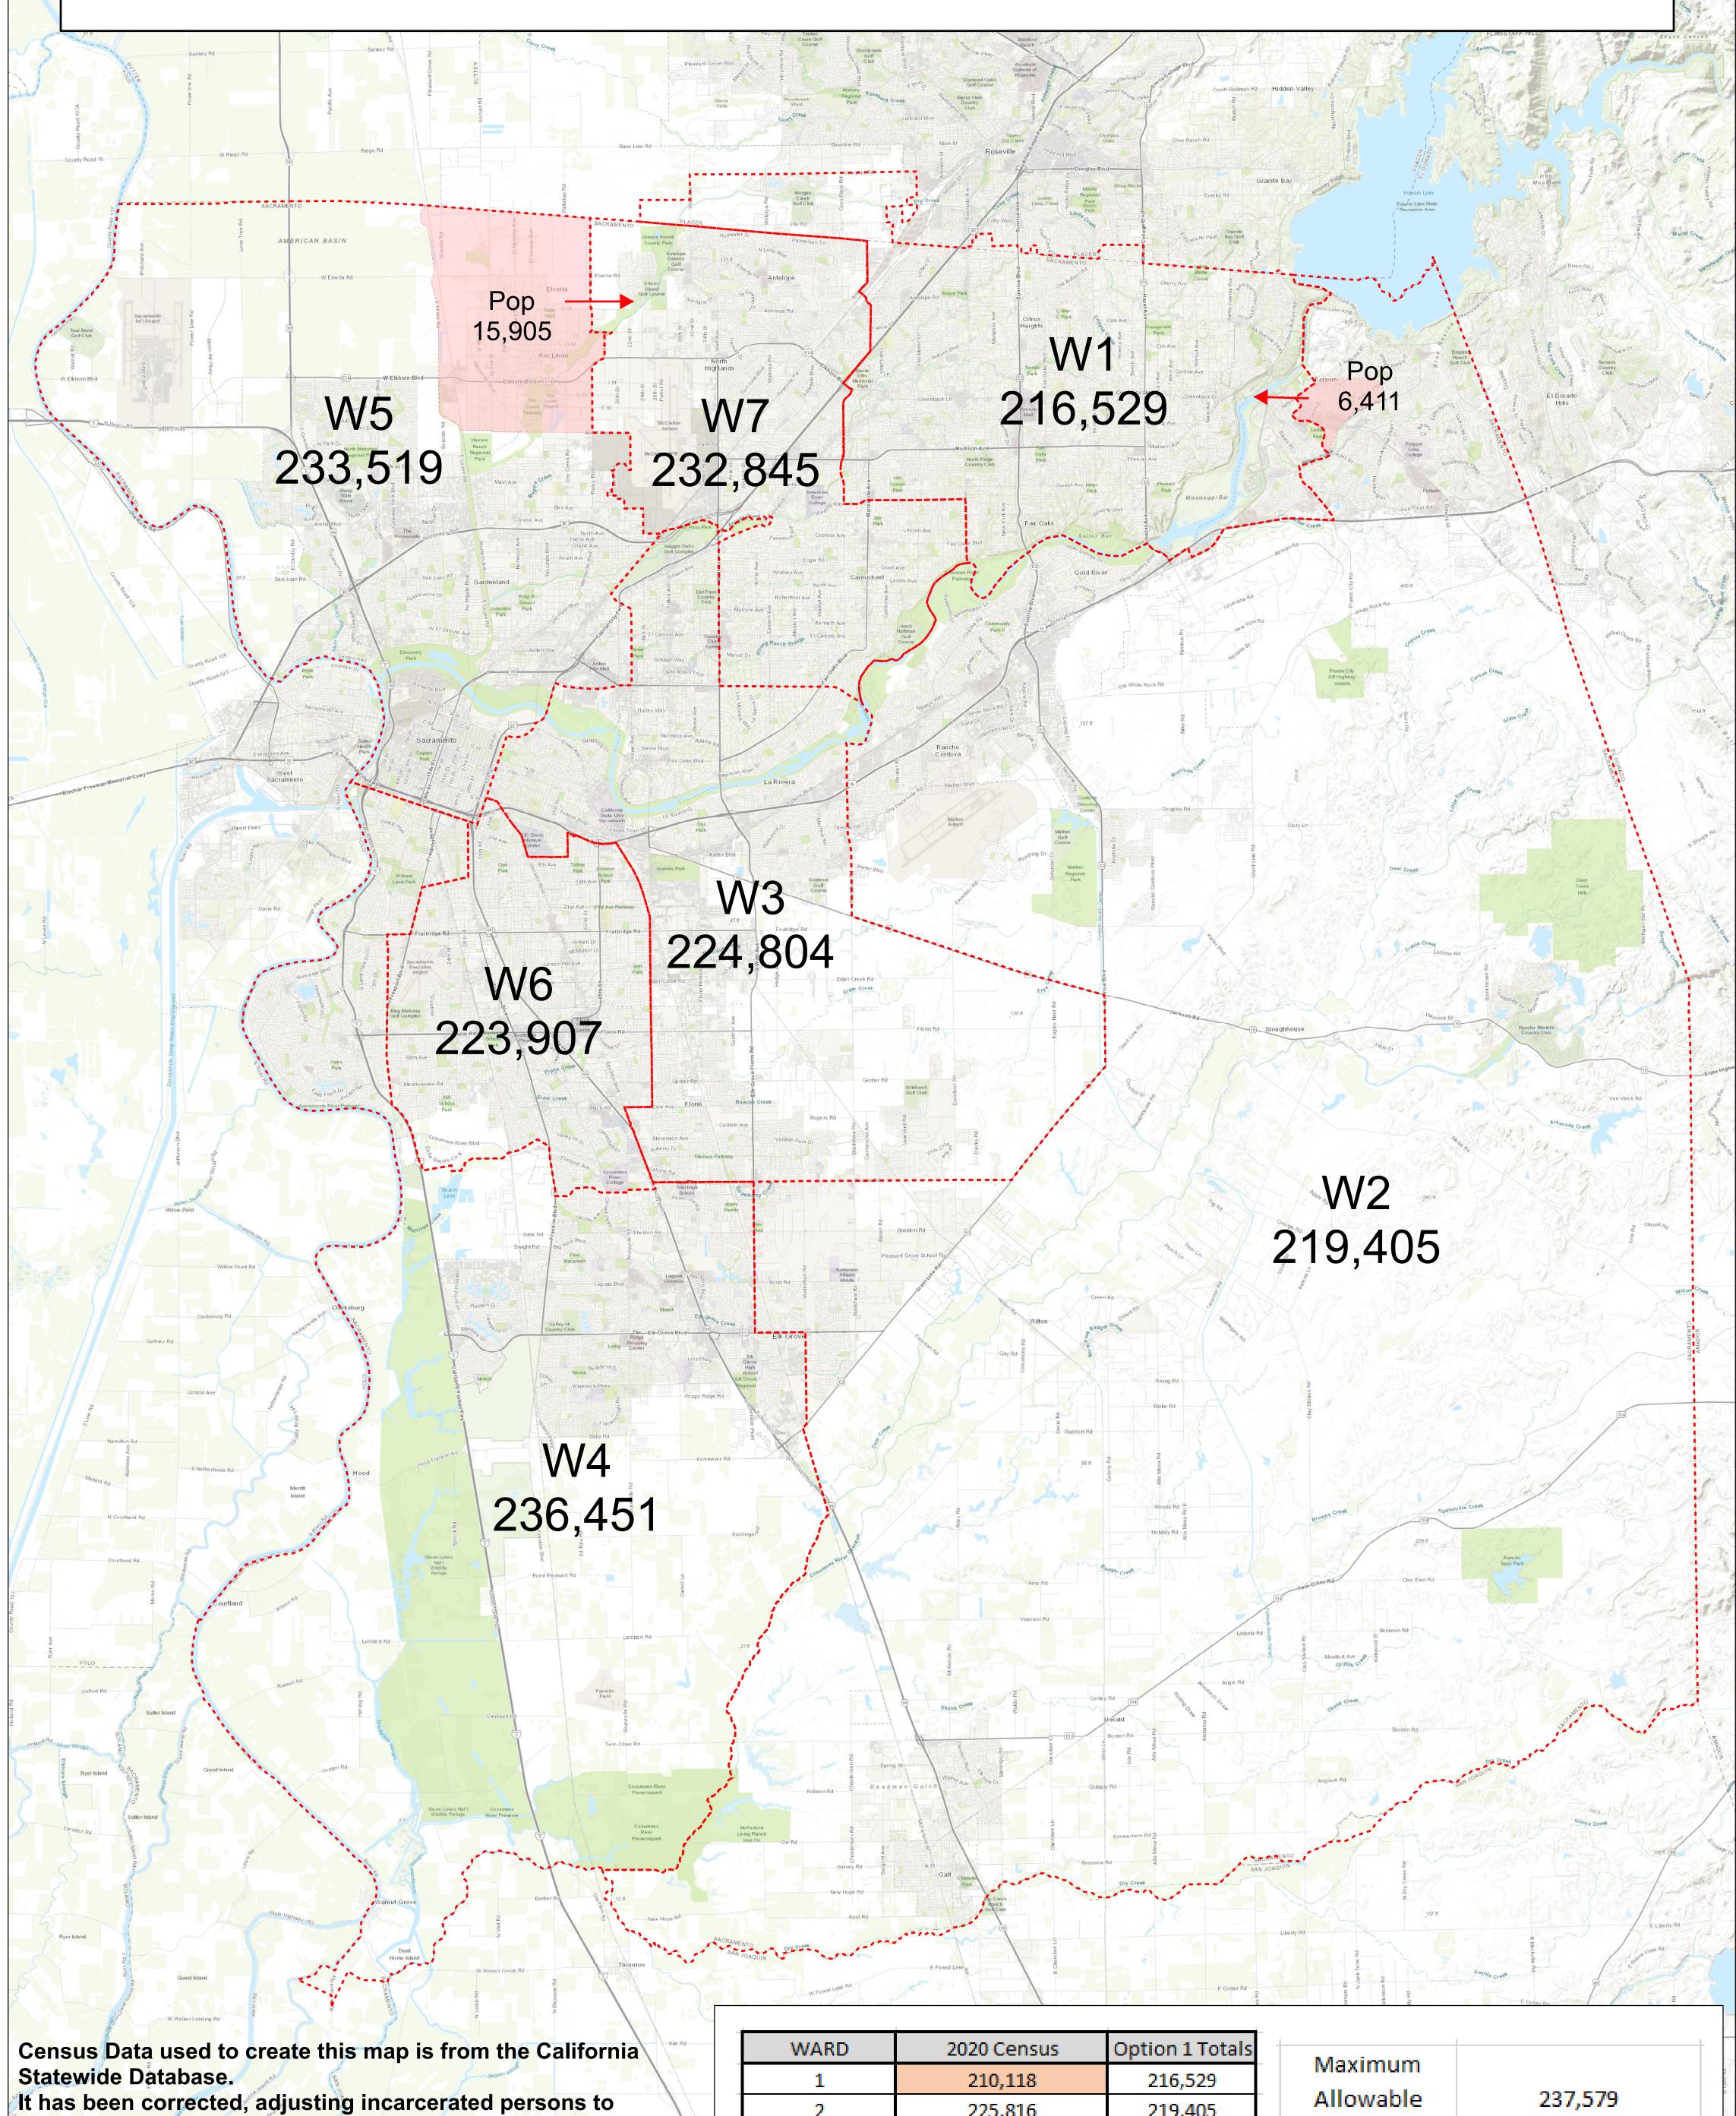

## SMUD 2020 Redistricting Option 1

THIS PRINT SHOWS APPROXIMATE BOUNDARIES WHICH DO NOT HAVE LEGAL STANDING. SMUD MAKES NO REPRESENTATION ABOUT THE ACCURACY OF DATA USED HEREIN BUT NOT PRODUCED BY SMUD. NEITHER MAP NOR DATA TO BE REPRODUCED OR REDISTRIBUTED TO ANY PARTY WITHOUT PRIOR WRITTEN APPROVAL OF SMUD/GIS. PRODUCED BY SMUD GIS DEPARTMENT. SKIRIN OCTOBER-2021.

last known address prior to incarceration.

| WARD  | 2020 Cerisus | Option 1 Totals |
|-------|--------------|-----------------|
| 1     | 210,118      | 216,529         |
| 2     | 225,816      | 219,405         |
| 3     | 224,804      | 224,804         |
| 4     | 236,451      | 236,451         |
| 5     | 249,424      | 233,519         |
| 6     | 223,907      | 223,907         |
| 7     | 216,940      | 232,845         |
| Total | 1,587,460    | 1,587,460       |
|       |              |                 |

| Maximum<br>Allowable<br>Population | 237,579 |
|------------------------------------|---------|
| Average                            | 226,780 |
| Minimum<br>Allowable<br>Population | 215,981 |