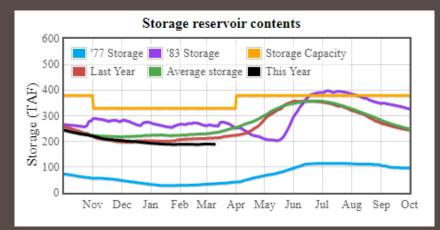

## **Precipitation Levels**

| Precipitation - Pacific House<br>Plan vs. Actual/Forecast |        |        |            |  |  |  |  |
|-----------------------------------------------------------|--------|--------|------------|--|--|--|--|
| Month                                                     | Plan   | Actual | Difference |  |  |  |  |
| Oct-20                                                    | 2.13"  | 0.00"  | -2.13"     |  |  |  |  |
| Nov-20                                                    | 7.61"  | 5.30"  | -2.31"     |  |  |  |  |
| Dec-20                                                    | 7.45"  | 6.08"  | -1.37"     |  |  |  |  |
| Jan-21                                                    | 9.29"  | 8.18"  | -1.11"     |  |  |  |  |
| Feb-21                                                    | 8.49"  | 5.09"  | -3.40"     |  |  |  |  |
| Total                                                     | 34.97" | 24.65" | -10.32"    |  |  |  |  |