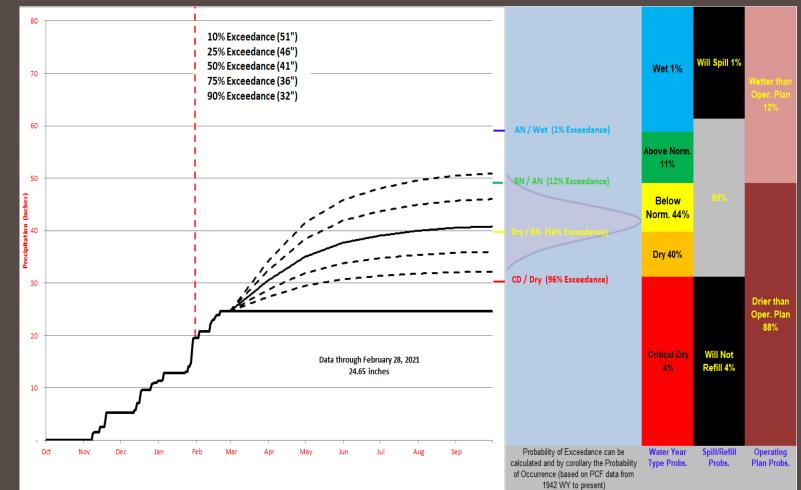

## **Precipitation Levels**

| Precipitation - Pacific House<br>Plan vs. Actual/Forecast |        |        |            |  |  |  |  |
|-----------------------------------------------------------|--------|--------|------------|--|--|--|--|
| Month                                                     | Plan   | Actual | Difference |  |  |  |  |
| Oct-20                                                    | 2.13"  | 0.00"  | -2.13"     |  |  |  |  |
| Nov-20                                                    | 7.61"  | 5.30"  | -2.31"     |  |  |  |  |
| Dec-20                                                    | 7.45"  | 6.08"  | -1.37"     |  |  |  |  |
| Jan-21                                                    | 9.29"  | 8.18"  | -1.11"     |  |  |  |  |
| Feb-21                                                    | 8.49"  | 5.09"  | -3.40"     |  |  |  |  |
| Total                                                     | 34.97" | 24.65" | -10.32"    |  |  |  |  |