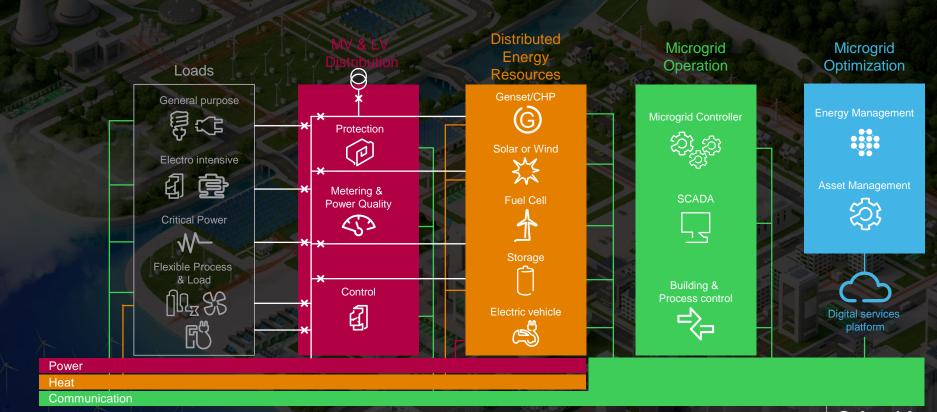

# What is a Microgrid?

An integrated energy system consisting of interconnected loads and distributed energy resources...

...which as an integrated system can be controlled as a single entity and operate in parallel with the grid or in an intentional islanded mode.

## Microgrid Architecture – It's not that Simple the first time you do it