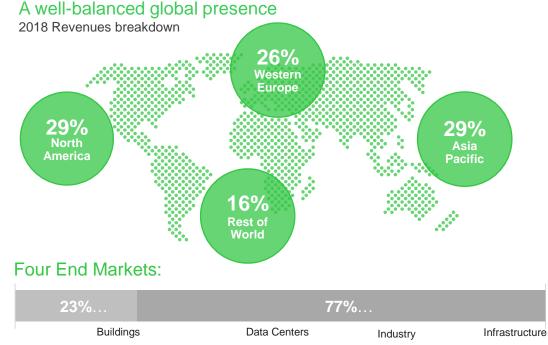

# What is a Microgrid?

An integrated energy system consisting of interconnected loads and distributed energy resources...

...which as an integrated system can be controlled as a single entity and operate in parallel with the grid or in an intentional islanded mode.

# Key technology considerations for microgrid

#### Integration

Architectures and systems that ease integration of energy assets

**Energy Control Center** 

#### Resilience

Edge automation that makes microgrids more resilient than the grid

EcoStruxure Microgrid Operation

#### **Orchestration / Analytics**

Best-in-class algorithms that make the most of local energy assets

EcoStruxure Microgrid Advisor

Leader

Life Is On