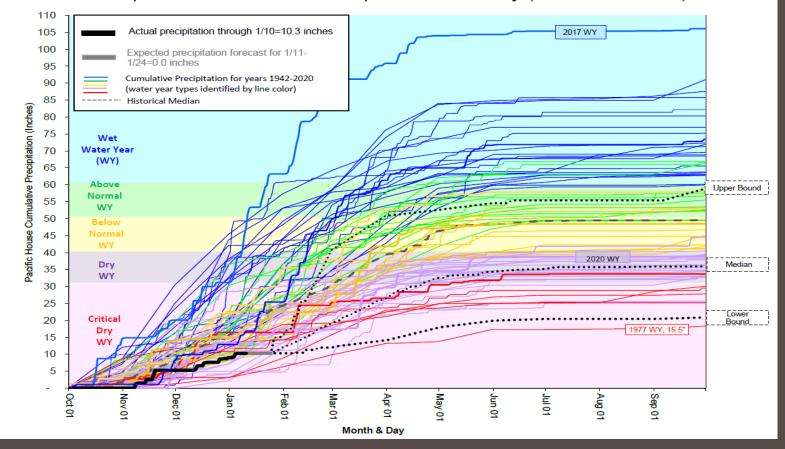

## Comparison of 2021 WY Precipitation to History (1942-2020 WYs)

## **Precipitation Levels**

| Precipitation - Pacific House<br>Plan vs. Actual/Forecast |        |        |            |  |  |  |  |
|-----------------------------------------------------------|--------|--------|------------|--|--|--|--|
| Month                                                     | Plan   | Actual | Difference |  |  |  |  |
| Oct-20                                                    | 2.13"  | 0.00"  | -2.13"     |  |  |  |  |
| Nov-20                                                    | 7.61"  | 5.29"  | -2.32"     |  |  |  |  |
| Dec-20                                                    | 7.45"  | 3.72"  | -3.73"     |  |  |  |  |
| Total                                                     | 17.19" | 9.01"  | -8.18"     |  |  |  |  |