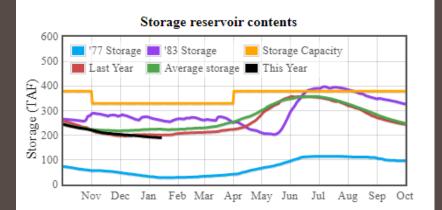

## **Precipitation Levels**

| Precipitation - Pacific House<br>Plan vs. Actual/Forecast |        |        |            |  |  |  |  |
|-----------------------------------------------------------|--------|--------|------------|--|--|--|--|
| Month                                                     | Plan   | Actual | Difference |  |  |  |  |
| Oct-20                                                    | 2.13"  | 0.00"  | -2.13"     |  |  |  |  |
| Nov-20                                                    | 7.61"  | 5.29"  | -2.32"     |  |  |  |  |
| Dec-20                                                    | 7.45"  | 3.72"  | -3.73"     |  |  |  |  |
| Total                                                     | 17.19" | 9.01"  | -8.18"     |  |  |  |  |