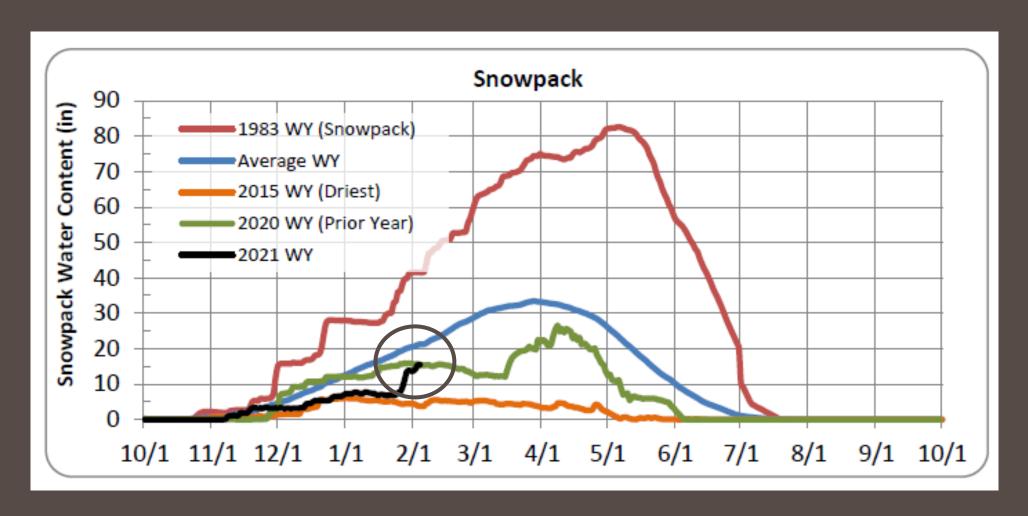

## Exhibit to Agenda Item #12

Provide the Summary of SMUD's current Power Supply Costs.

**Board of Directors Meeting** 

Thursday, February 18, 2021, scheduled to begin at 5:30 p.m.

Virtual Meeting (online)



## Snowpack Levels





## Precipitation Levels

| Precipitation - Pacific House<br>Plan vs. Actual/Forecast |        |        |            |  |  |  |
|-----------------------------------------------------------|--------|--------|------------|--|--|--|
| Month                                                     | Plan   | Actual | Difference |  |  |  |
| Oct-20                                                    | 2.13"  | 0.00"  | -2.13"     |  |  |  |
| Nov-20                                                    | 7.61"  | 5.30"  | -2.31"     |  |  |  |
| Dec-20                                                    | 7.45"  | 6.08"  | -1.73"     |  |  |  |
| Jan-21                                                    | 9.29"  | 8.18"  | -1.11"     |  |  |  |
| Total