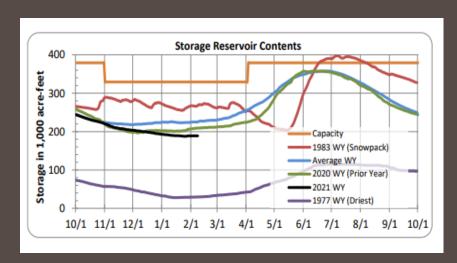

Pacific House<br>Plan vs. Actual/Forecast |        |        |            |  |  |  |
|-----------------------------------------------------------|--------|--------|------------|--|--|--|
| Month                                                     | Plan   | Actual | Difference |  |  |  |
| Oct-20                                                    | 2.13"  | 0.00"  | -2.13"     |  |  |  |
| Nov-20                                                    | 7.61"  | 5.30"  | -2.31"     |  |  |  |
| Dec-20                                                    | 7.45"  | 6.08"  | -1.73"     |  |  |  |
| Jan-21                                                    | 9.29"  | 8.18"  | -1.11"     |  |  |  |
| Total                                                     | 26.48" | 19.56" | -6.92"     |  |  |  |







## Commodity Budget: Mitigations & Forecast

SMUD has in place financial mitigation tools that hedge against hydroelectric uncertainty

- HRSF Balance \$74.7M
  - WY (Apr20-Mar21) forecasted withdrawal \$7.2M
- RSF WAPA Balance \$44.7M
  - 2021 forecasted transfer out of the WAPA RSF \$3.0M

| 2021 Commodity Costs              |          |       |     |    |            |  |  |
|-----------------------------------|----------|-------|-----|----|------------|--|--|
| Forecast vs. Budget (in millions) |          |       |     |    |            |  |  |
|                                   | Forecast | Budge | t   |    | Difference |  |  |
| \$                                | 428      | \$    | 441 | \$ | (13)       |  |  |

| Hydro Performance as January 31, 2021 |                     |