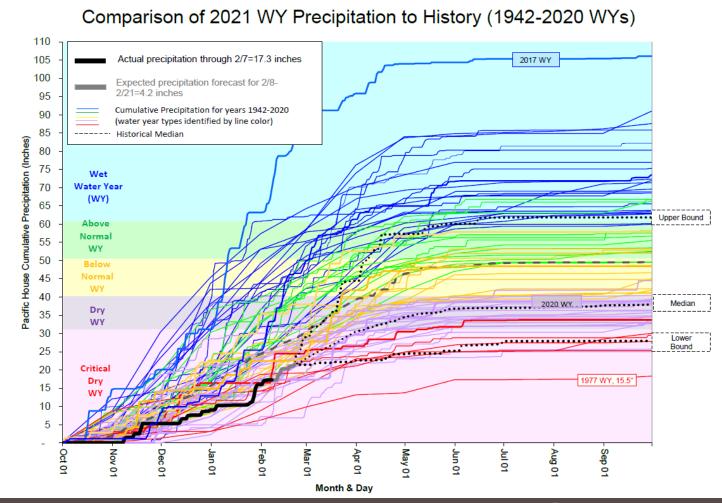

## Precipitation Levels

| Precipitation - Pacific House<br>Plan vs. Actual/Forecast |        |        |            |  |  |  |
|-----------------------------------------------------------|--------|--------|------------|--|--|--|
| Month                                                     | Plan   | Actual | Difference |  |  |  |
| Oct-20                                                    | 2.13"  | 0.00"  | -2.13"     |  |  |  |
| Nov-20                                                    | 7.61"  | 5.30"  | -2.31"     |  |  |  |
| Dec-20                                                    | 7.45"  | 6.08"  | -1.73"     |  |  |  |
| Jan-21                                                    | 9.29"  | 8.18"  | -1.11"     |  |  |  |
| Total                                                     | 26.48" | 19.56" | -6.92"     |  |  |  |